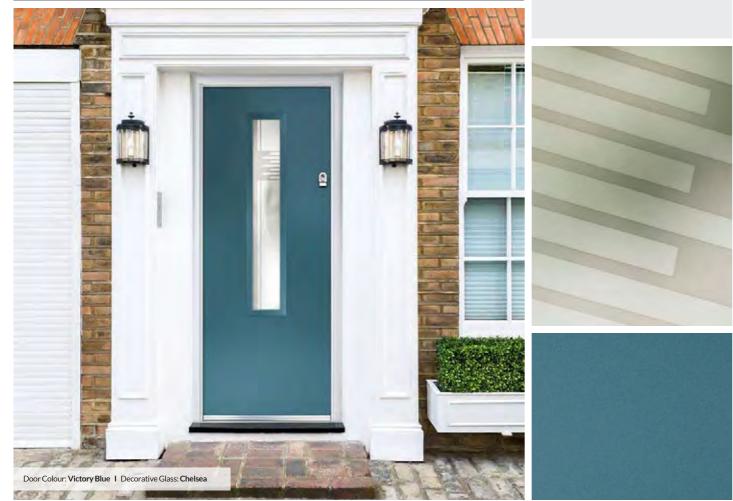

A popular choice with its bold contemporary colours and sleek pull handles, makes the perfect statement for a contemporary home.





# Urban Oakmont

Images are for Illustration only and not all hardware options will work in all situations. Glazing options are fixed, as a result some hardware may not fit depending on slab size.

LINKS CONTEMPORARY DOORS













# Urban Vilamoura

**LINKS** CONTEMPORARY DOORS



The inline slim glazing details on the Vilamoura door is inspired by the European door look.





# Urban Augusta

Please note hardware, glass and colour combinations/ placements shown are for illustration purposes, final manufactured door may vary.

LINKS CONTEMPORARY DOORS

With its simple, slim glazed panel and parallel pull handle, the Augusta has a clean modern style.







# Urban Augusta Long

LINKS CONTEMPORARY DOORS

A full length decorative glass alternative to the standard Augusta.



# Inox Barcelona

Please note hardware, glass and colour combinations/ placements shown are for illustration purposes, final manufactured door may vary.

LINKS INOX CONTEMPORARY DOORS

The Barcelona design 'oozes' class and sophistication also available in Barcelona with Curve option.







# Inox Nice

LINKS INOX CONTEMPORARY DOORS



The Inox Nice door offers a Mediterranean style with four decorative lites that allow the light to stream in without compromising on your privacy.



# Inox Lyon

Inox Lyon provides a stunning mix of two smaller lites delicately 'bookending' a LINKS INOX CONTEMPORARY DOORS larger central lite to optimise light penetration whilst maint