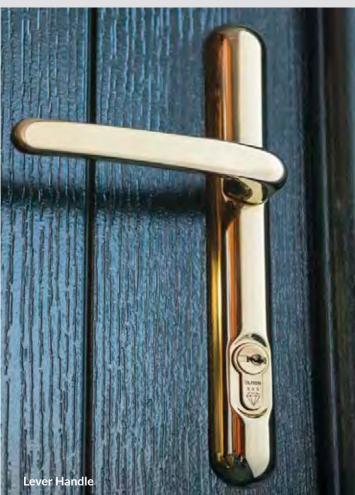

s Available in all colours



Numerals

Available in all colours

### **Contemporary Knockers**



Offset

Inline

Polished PVD Gold Stainless

64

### Contemporary **Pull Handles**

Inline and offset pull handles available in a range of sizes from 400mm to 1800mm.

Fitted centrally to the door height on both sides of the door. To suit AV2/AV3 and AV2/AV3 heritage.

### **Escutcheon Range**



SUPA™ Secure Pull High security police



SUPA™ Secure SUPA™ Standard High security police

### Make your door Sweet

The Sweet range has curve appeal with edgeless longlasting beauty as standard, whilst offering outstanding resilience and longevity.

Complete with a 20 year anti corrosion guarantee\* your new door will look great for years to come.



\*Product must be registered with manufacturer

























# What's your colour? With a full suite of hardware in a great range of colours you can design a

front door that will be the envy of your neighbours. Choose from black,

chrome, gold, stainless steel and rose gold (handles are also available in



# Also works with AV2/AV3 locks. Find out more at www.ultion-lock.co.uk/ ultion-smart

### **Get Ultion Smart!**

Upgrade your lock to Ultion Smart to control your door lock with your smartphone, your watch, by voice command or with a key.

Unlock on approach You can set Ultion Smart to unlock as soon as you enter the unlock zone without even touching your phone.

Lock behind you Never wonder if you locked the door again. You can set how long Ultion Smart stays unlocked for before securing the door

Send guest keys by pho