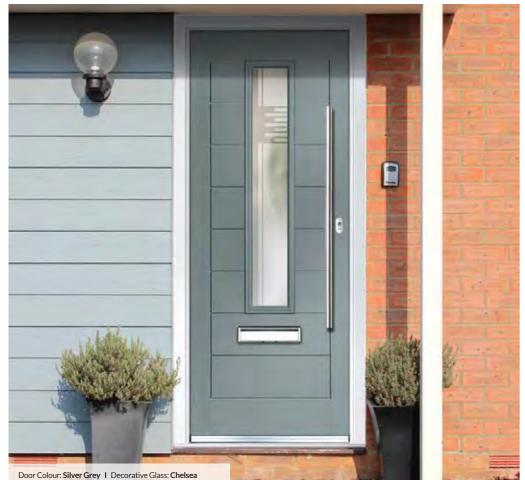

# Marquise

Please note hardware, glass and colour combinations/ placements shown are for illustration purposes, final manufactured door may vary.

TRADITIONAL DOORS

Our most popular composite door option which is now available in a choice of three glazing styles.