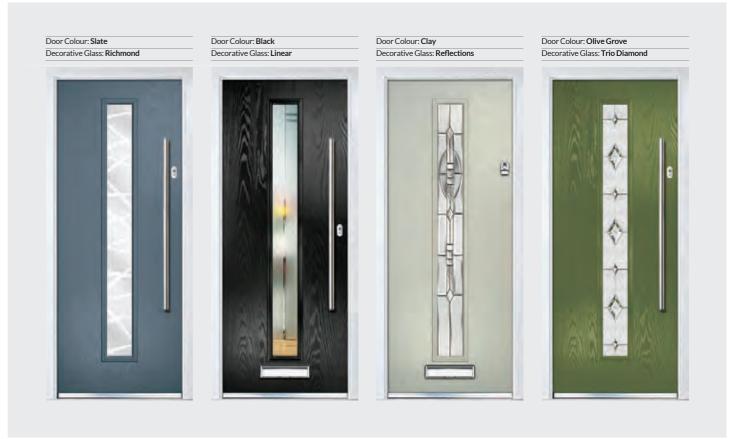

### Crown

Please note hardware, glass and colour combinations/ placements shown are for illustration purposes, final manufactured door may vary.

TRADITIONAL DOORS

A traditional favourite with just a hint of modern, the Crown is also available in a number of glazing options as shown below.

Crown 1

Crown 3

Crown

Crown 7

Door Colour: Nimbus
Decorative Glass: Classic

Door Colour: Clotted Cream
Decorative Glass: Dorchester Green

Door Colour: French Blue
Decorative Glass: Elegance

rown 1 Glazing Option

Door Colour: Mulberry
Decorative Glass: Reflections

Door Colour: Slate
Decorative Glass: Milan
Door Colour: Rosewood
Decorative Glass: Simplicity Brass