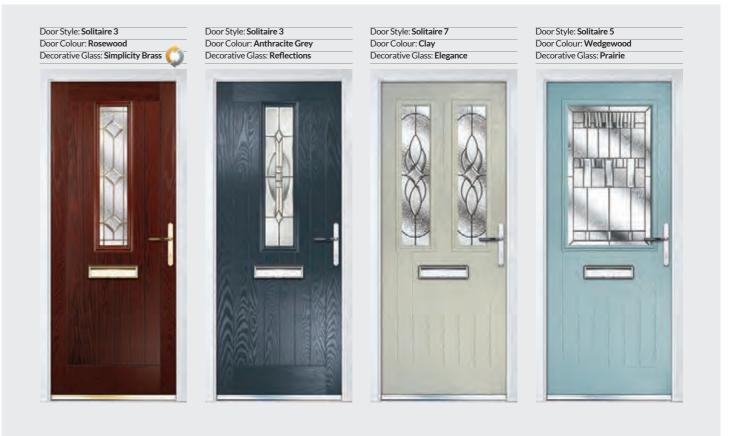

TRADITIONAL DOORS

28

Unlike other 'cottage' doors in the market, the Solitaire has a unique 'offset etched' detailing.

Solitaire DT3

Solitaire DT3

Solitaire 6

Door Style: Solitaire 6 Door Colour: Golden Oak Decorative Glass: Bullseye

Door Style: Solitaire DT3 Door Colour: Wedgewood Decorative Glass: New Orleans

Door Style: Solitaire DT3

Door Style: Solitaire 6 Door Colour: Clay Decorative Glass: Murano Black

Door Style: Solitaire DT3

Door Colour: Clotted Cream

Decorative Glass: Greenwich

Door Style: Solitaire 6

Decorative Glass: Bullseye

Door Colour: Slate

Please note hardware, glass and colour combinations/ placements shown are for illustration purposes, final manufactured door may vary.