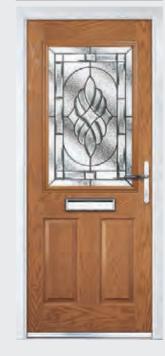

# Craftsman

Please note hardware, glass and colour combinations/ placements shown are for illustration purposes, final manufactured door may vary.

TRADITIONAL DOORS

Reminiscent of the door styles of the 1930's, the Craftsman is available as a solid door option as well as a glazed version.

Craftsman 1

Door Colour: Golden Oak | Decorative Glass: New Orleans

Door Colour: Mushroom Decorative Glass: Reflections

Door Colour: Wedgewood Decorative Glass: Havana

Door Colour: Victory Blue Decorative Glass: Prairie