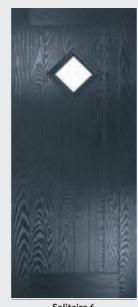

TRADITIONAL DOORS

28

Unlike other 'cottage' doors in the market, the Solitaire has a unique 'offset etched' detailing.

Solitaire DT3

Solitaire DT3

Solitaire 6

Door Style: Solitaire 6 Door Colour: Golden Oak Decorative Glass: Bullseye

Door Style: Solitaire DT3 Door Colour: Wedgewood Decorative Glass: New Orleans

Door Style: Solitaire DT3

Door Style: Solitaire 6 Door Colour: Clay Decorative Glass: Murano Black

Door Style: Solitaire DT3

Door Colour: Clotted Cream

Decorative Glass: Greenwich

Door Style: Solitaire 6

Decorative Glass: Bullseye

Door Colour: Slate

Please note hardware, glass and colour combinations/ placements shown are for illustration purposes, final manufactured door may vary.