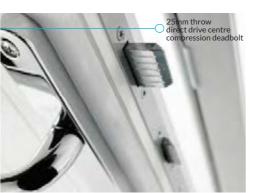

- High performance multipoint locking system, set for smart technology. Your lock will be Kubu equipped, meaning you can easily transform your door to a smart door at any point.
- A neat and unobtrusive 2D-C hinge available in a range of colours for your door. The unique patented lateral adjustment of +/- 3mm, it has a high load carrying capacity of 40kg, preventing the door from dropping.
- Ultion Diamond Secure Cylinder Lock supplied on all doors