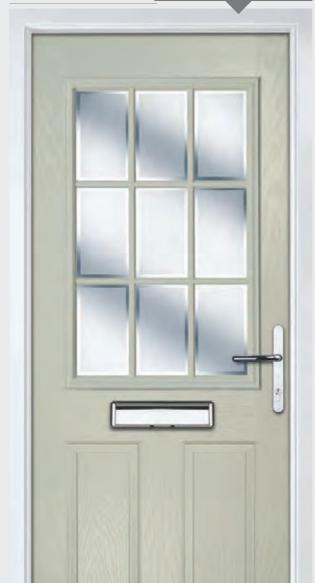

# Princess

Please note hardware, glass and colour combinations/ placements shown are for illustration purposes, final manufactured door may vary.

TRADITIONAL DOORS

With its large glazed area, the Princess lets light flood through. Also available with GridLite and our unique integral blind option.

Princess

Princess Grid

Door Colour: Citrine
Decorative Glass: Symphony

Door Colour: Clay
Decorative Glass: GridLite Etch

hown with Princess Grid Glazing Option

Door Colour: Moonshine
Decorative Glass: Reflections