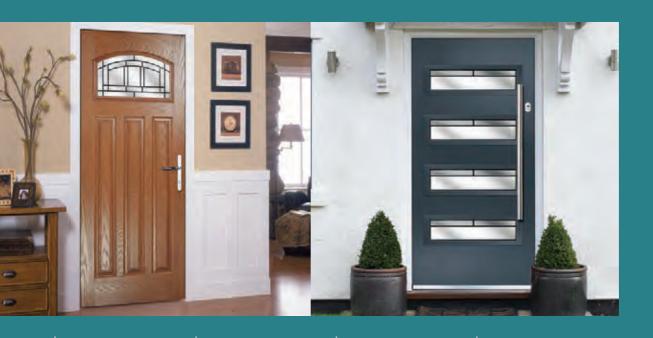

# A STUNNING AND SECURE ENTRANCE FOR YOUR HOME

If you're looking to transform your home our range of composite doors are the ideal choice. With a great range of traditional and contemporary styles, colours, furniture and glass you can design the perfect focal point for your home.

### A TRADITIONAL STYLE

The range of traditional doors are designed to replicate the most popular timber doors and come with highly defined mouldings and realistic woodgrain embossing on the surface. Whether used in a Victorian home, a modern townhouse or a farmhouse cottage, these doors always add to the appearance of the entrance.

### A CONTEMPORARY STYLE

A selection of styles using a non-moulded, woodgrain door slab or smooth/etched LINKS slab which perfectly replicates aluminium. With a wide selection of glass options our contemporary doors are glazed using the TriSYS cassette system as standard. For a more modern look, choose our Urban or Inox doors using either the Urban aluminium or the stunning Inox stainless steel cassette.