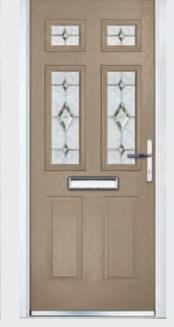

Door Colour: Stormy Seas

Door Colour: Mushroom Decorative Glass: Elegance

27

Please note hardware, glass and colour combinations/ placements shown are for illustration purposes, final manufactured door may vary.