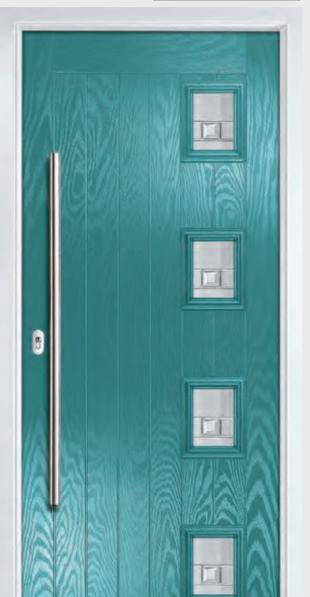

### A TRADITIONAL STYLE

The range of traditional doors are designed to replicate the most popular timber doors and come with highly defined mouldings and realistic woodgrain embossing on the surface. Whether used in a Victorian home, a modern townhouse or a farmhouse cottage, these doors always add to the appearance of the entrance.

These doors are transformed by the choice of decorative glass and colours, we have a fantastic colour range and a huge range of glass options.

Your new door can make a real statement.

Marquise Page 12

Marquise 2-2 Page 12