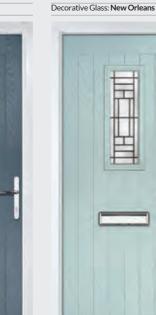

# Gleneagles

Please note hardware, glass and colour combinations/ placements shown are for illustration purposes, final manufactured door may vary.

With its American style, the Gleneagles is proving to be as popular here in the UK.

TRADITIONAL DOORS

Door Colour: Diablo

Decorative Glass: Crystal Flowers

Door Colour: Nimbus Decorative Glass: Aurora

Door Colour: Silver Grey Decorative Glass: Modena

Door Colour: Cream White

Please note hardware, glass and colour combinations/ placements shown are for illustration purposes, final manufactured door may vary.