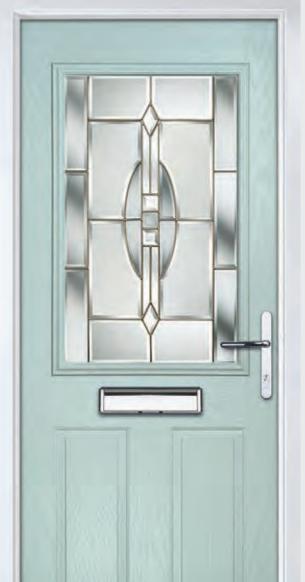

# Trillion

Please note hardware, glass and colour combinations/ placements shown are for illustration purposes, final manufactured door may vary.

TRADITIONAL DOORS

Trillion Grid

Door Colour: Cotswold | Decorative Glass: French Sapphire

Door Colour: Slate

Decorative Glass: Modena

Door Colour: Very Berry

Decorative Glass: Prairie

Door Colour: Sage

Decorative Glass: Stippolyte

Door Colour: Red

Decorative Glass: Elegance