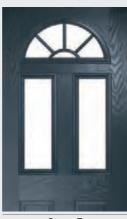

### Crown

Please note hardware, glass and colour combinations/ placements shown are for illustration purposes, final manufactured door may vary.

TRADITIONAL DOORS

A traditional favourite with just a hint of modern, the Crown is also available in a number of glazing options as shown below.

Crown 1

Crown 3

Crown

Crown 7

Door Colour: Nimbus
Decorative Glass: Classic

Door Colour: Clotted Cream
Decorative Glass: Dorchester Green

Door Colour: French Blue
Decorative Glass: Elegance

rown 1 Glazing Option