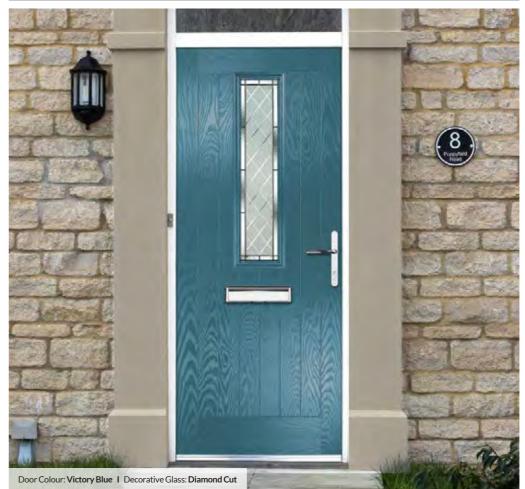

# Trillion

Please note hardware, glass and colour combinations/ placements shown are for illustration purposes, final manufactured door may vary.

TRADITIONAL DOORS

Trillion Grid

Door Colour: Cotswold | Decorative Glass: French Sapphire