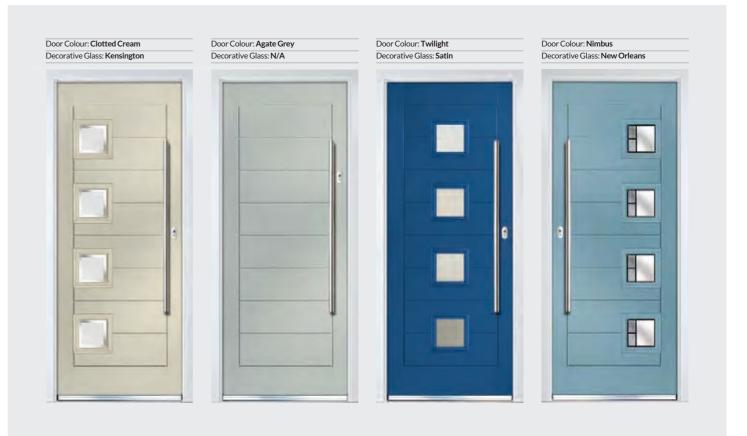

# Craftsman

Please note hardware, glass and colour combinations/ placements shown are for illustration purposes, final manufactured door may vary.

TRADITIONAL DOORS

Reminiscent of the door styles of the 1930's, the Craftsman is available as a solid door option as well as a glazed version.

Craftsman 1

Door Colour: Golden Oak | Decorative Glass: New Orleans

Door Colour: Mushroom Decorative Glass: Reflections

Door Colour: Wedgewood Decorative Glass: Havana

Door Colour: Victory Blue Decorative Glass: Prairie