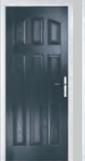

### A TRADITIONAL STYLE

The range of traditional doors are designed to replicate the most popular timber doors and come with highly defined mouldings and realistic woodgrain embossing on the surface. Whether used in a Victorian home, a modern townhouse or a farmhouse cottage, these doors always add to the appearance of the entrance.

# Marquise

Please note hardware, glass and colour combinations/ placements shown are for illustration purposes, final manufactured door may vary.

TRADITIONAL DOORS

Our most popular composite door option which is now available in a choice of three glazing styles.