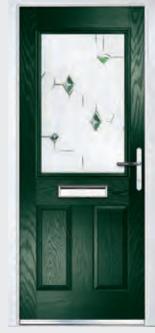

Craftsman 1

Door Colour: Golden Oak | Decorative Glass: New Orleans

Door Colour: Mushroom Decorative Glass: Reflections

Door Colour: Wedgewood Decorative Glass: Havana

Door Colour: Victory Blue Decorative Glass: Prairie