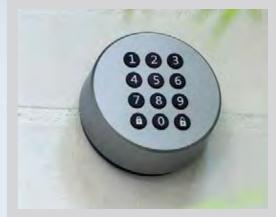

Lock behind you Never wonder if you locked the door again. You can set how long Ultion Smart stays unlocked for before securing the door

Send guest keys by phone You can send a digital key or numerical code for use of the optional wireless key pad. These can be used as a timed or permanent access straight to a guests phone by text or email.

### Wireless keypad

The wireless keypad option connects to Ultion Smart using bluetooth. You get all the convenience of a keypad without fitting a control panel to your front door.

white).