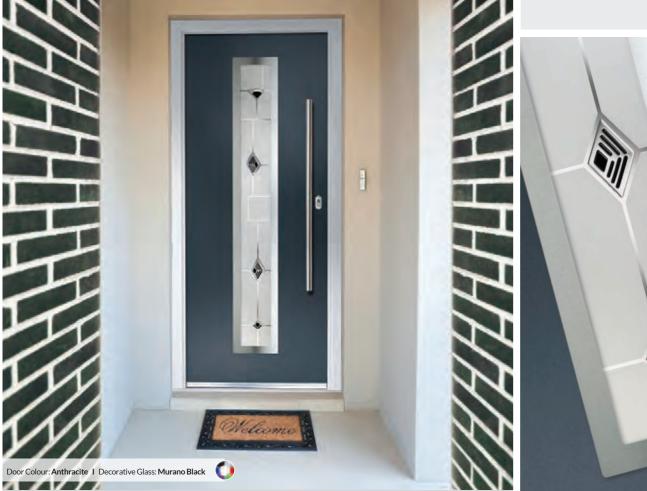

### Crown

Please note hardware, glass and colour combinations/ placements shown are for illustration purposes, final manufactured door may vary.

TRADITIONAL DOORS

A traditional favourite with just a hint of modern, the Crown is also available in a number of glazing options as shown below.

Crown 1

Crown 3

Crown

Crown 7

Door Colour: Nimbus
Decorative Glass: Classic

Door Colour: Clotted Cream
Decorative Glass: Dorchester Green

Door Colour: French Blue
Decorative Glass: Elegance

rown 1 Glazing Option

Door Colour: Mulberry
Decorative Glass: Reflections

Door Colour: Slate
Decorative Glass: Milan
Door Colour: Rosewood
Decorative Glass: Simplicity Brass