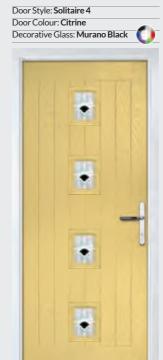

Decorative Glass: Dorchester Amber

Door Style: Solitaire 4 Door Colour: Chartwell Green
Decorative Glass: Reflections

Door Style: Solitaire 9

Door Style: Solitaire 4 Door Colour: Stormy Seas Decorative Glass: Milan