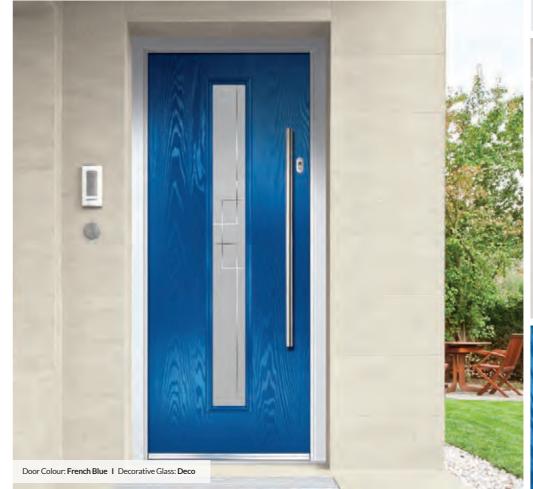

# Urban Augusta Long

LINKS CONTEMPORARY DOORS

A full length decorative glass alternative to the standard Augusta.