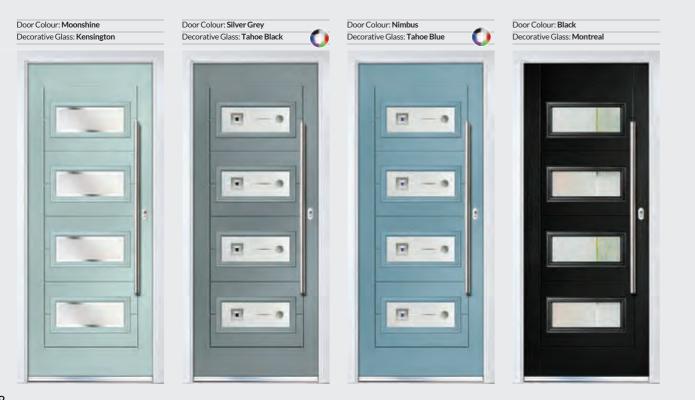

# Monza II Augusta Long

MONZA II CONTEMPORARY DOORS

Please note hardware, glass and colour combinations/placements shown are for illustration purposes,

Monza II Augusta long is available with full length glass panel or as a solid door.

Monza II

Monza II Solid

### MONZA II CONTEMPORARY DOORS

With its contemporary linear etched detailing, the Monza II is a stunning door available with contemporary glazing detail or as a solid door.

The Monza II gives you more choice with these stained handcrafted finishes, each base colour has a carefully selected complementary Patina stain designed specifically to enhance the Monza's contemporary slab detailing.