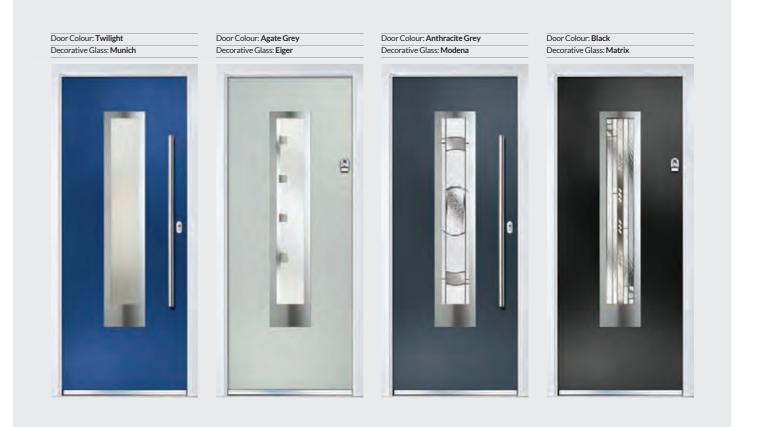

# Inox Munich

LINKS INOX CONTEMPORARY DOORS

With its large single centre lite drawing the eye, the Inox Munich achieves a bold yet graceful design.

# Inox Monaco

LINKS INOX CONTEMPORARY DOORS

With its large single centre lite drawing the eye, the Inox Munich achieves a bold yet graceful design.

Door Style: Inox Paris Door Colour: Agate Grey Decorative Glass: Satin