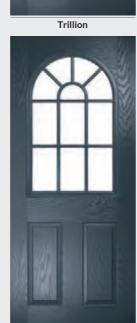

# Trillion

Please note hardware, glass and colour combinations/ placements shown are for illustration purposes, final manufactured door may vary.

TRADITIONAL DOORS

Trillion Grid

Door Colour: Cotswold | Decorative Glass: French Sapphire