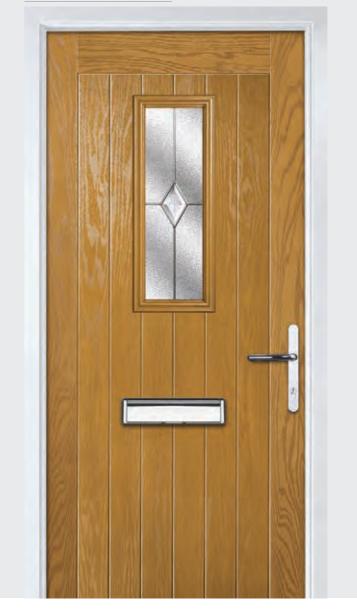

# Marquise

Please note hardware, glass and colour combinations/ placements shown are for illustration purposes, final manufactured door may vary.

TRADITIONAL DOORS

Our most popular composite door option which is now available in a choice of three glazing styles.

Marquise 2

Marquise 2-2