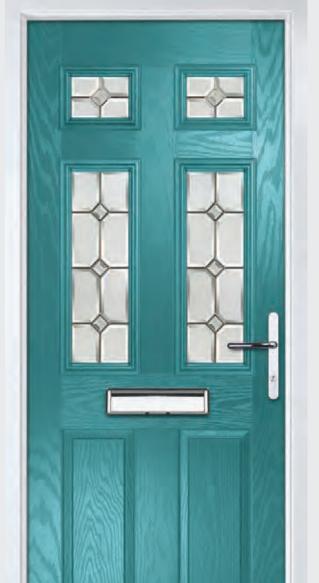

# Trillion

Please note hardware, glass and colour combinations/ placements shown are for illustration purposes, final manufactured door may vary.

TRADITIONAL DOORS

Trillion Grid

Door Colour: Cotswold | Decorative Glass: French Sapphire