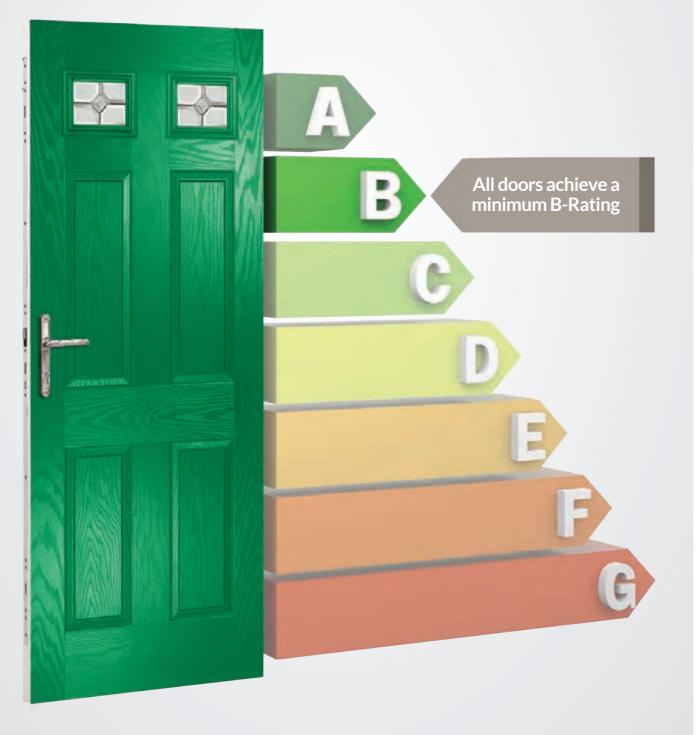

# CHOOSE YOUR glass

Your choice in glass for your new door can really make a statement and help to transform your home. Our decorative glass options are manufactured to the highest possible standard and come as Energy Plus incorporating 'Low E' glass and Argon gas to give a centre panel 'U' value of 1.1 and to ensure that our doors meet a Door Energy Rating level of B as a minimum.