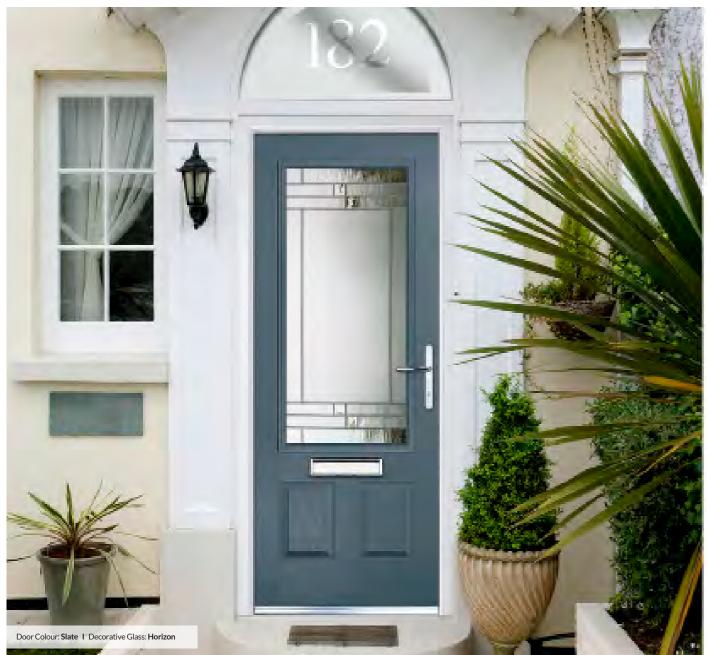

# A STUNNING AND SECURE ENTRANCE FOR YOUR HOME

If you're looking to transform your home our range of composite doors are the ideal choice. With a great range of traditional and contemporary styles, colours, furniture and glass you can design the perfect focal point for your home.

### A TRADITIONAL STYLE

The range of traditional doors are designed to replicate the most popular timber doors and come with highly defined mouldings and realistic woodgrain embossing on the surface. Whether used in a Victorian home, a modern townhouse or a farmhouse cottage, these doors always add to the appearance of the entrance.