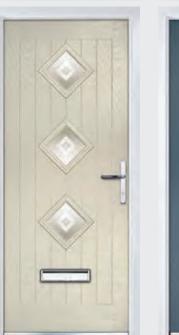

# Trillion

Please note hardware, glass and colour combinations/ placements shown are for illustration purposes, final manufactured door may vary.

TRADITIONAL DOORS

Trillion Grid

Door Colour: Cotswold | Decorative Glass: French Sapphire

Door Colour: Slate

Decorative Glass: Modena

Door Colour: Very Berry

Decorative Glass: Prairie

Door Colour: Sage

Decorative Glass: Stippolyte

Door Colour: Red

Decorative Glass: Elegance

Door Colour: Cream White

Door Colour: Azure
Decorative Glass: GridLite Etch
Shown with Trillion Grid Glazing Option