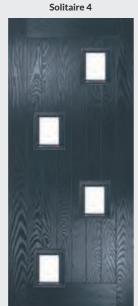

# Solitaire

TRADITIONAL DOORS

A range of traditional style Farmhouse Cottage doors with larger glass designs

Please note hardware, glass and colour combinations/ placements shown are for illustration purposes, final manufactured door may vary.

Solitaire 10

TRADITIONAL DOORS

32

Solitaire T3

Solitaire 9

Door Colour: Golden Oak
Decorative Glass: Classic

Door Style: Solitaire T3

Door Style: Solitaire 10 Door Colour: Clotted Cream