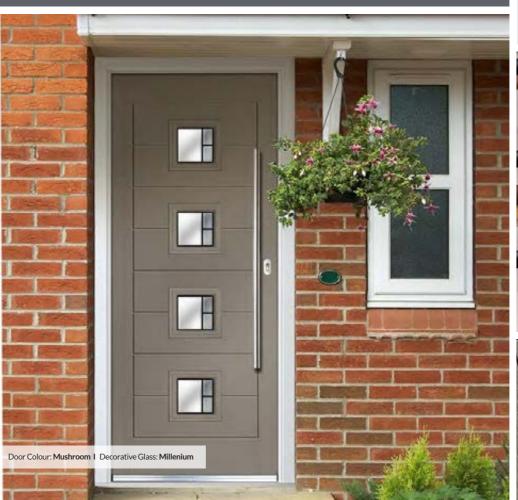

# Monza II Augusta Long

MONZA II CONTEMPORARY DOORS

Please note hardware, glass and colour combinations/placements shown are for illustration purposes,

Monza II Augusta long is available with full length glass panel or as a solid door.

Monza II

Monza II Solid

### MONZA II CONTEMPORARY DOORS

With its contemporary linear etched detailing, the Monza II is a stunning door available with contemporary glazing detail or as a solid door.

The Monza II gives you more choice with these stained handcrafted finishes, each base colour has a carefully selected complementary Patina stain designed specifically to enhance the Monza's contemporary slab detailing.