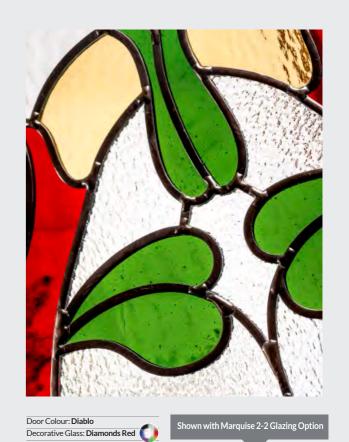

able as a special order. Here are the most requested colours as an example.















\* Not available on Links door range

### **Premium Colours**

Our range of 38 premium colours are created using state-of-the-art coating technologies as used in the Yacht industry. The paint has been prepared to the recommended glass level which range from a Semi-Matt, Satin or Semi-Gloss sheen dependent upon colour.





Agate Grey















Citrine





















10 11

Silver Grey

# Marquise

Please note hardware, glass and colour combinations/ placements shown are for illustration purposes, final manufactured door may vary.

TRADITIONAL DOORS



Our most popular composite door option which is now available in a choice of three glazing styles.



Marquise 2



Marquise 2-2















# Craftsman

Please note hardware, glass and colour combinations/ placements shown are for illustration purposes, final manufactured door may vary.

TRADITIONAL DOORS



Reminiscent of the door styles of the 1930's, the Craftsman is available as a solid door option as well as a glazed version.





Craftsman 1



Door Colour: Golden Oak | Decorative Glass: New Orleans





Door Colour: Mushroom Decorative Glass: Reflections













Door Colour: Wedgewood Decorative Glass: Havana

Door Colour: Victory Blue Decorative Glass: Prairie





### Crown

Please note hardware, glass and colour combinations/ placements shown are for illustration purposes, final manufactured door may vary.

TRADITIONAL DOORS





A traditional favourite with just a hint of modern, the Crown is also available