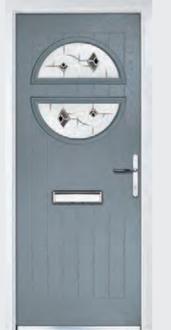

TRADITIONAL DOORS

Unlike other 'cottage' doors in the market, the Solitaire has a unique 'offset etched' detailing.

Solitaire 1-2

Door Colour: Irish Oak

Door Colour: Moonshine

Decorative Glass: Classic

Door Colour: Clotted Cream Decorative Glass: Symphony

Door Colour: Stormy Seas

Door Colour: Mushroom Decorative Glass: Elegance

27

Please note hardware, glass and colour combinations/ placements shown are for illustration purposes, final manufactured door may vary.