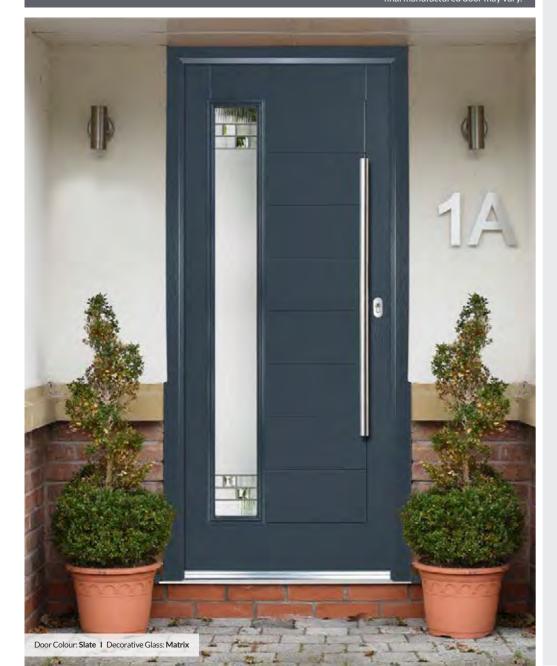

# Inox Munich

LINKS INOX CONTEMPORARY DOORS

With its large single centre lite drawing the eye, the Inox Munich achieves a bold yet graceful design.