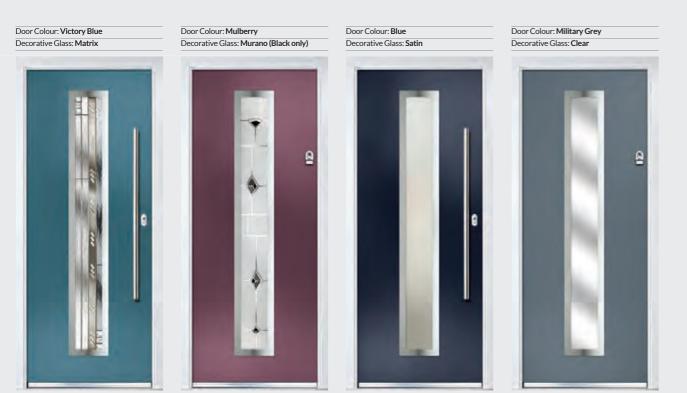

Craftsman 1

Door Colour: Golden Oak | Decorative Glass: New Orleans

Door Colour: Mushroom Decorative Glass: Reflections

Door Colour: Wedgewood Decorative Glass: Havana

Door Colour: Victory Blue Decorative Glass: Prairie