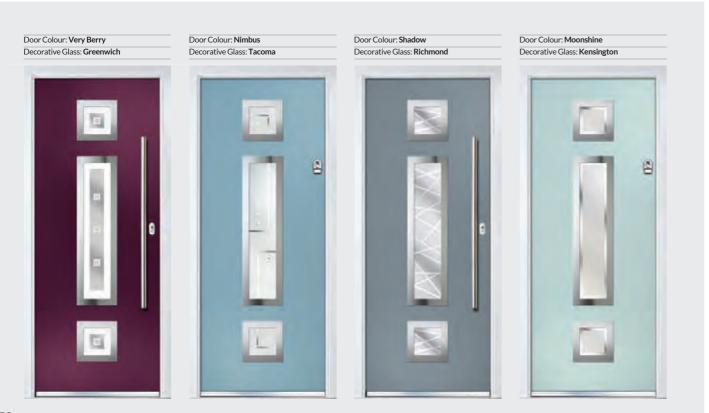

Door Colour: Slate

Decorative Glass: Modena

Door Colour: Very Berry

Decorative Glass: Prairie

Door Colour: Sage

Decorative Glass: Stippolyte

Door Colour: Red

Decorative Glass: Elegance

Door Colour: Cream White

Door Colour: Azure
Decorative Glass: GridLite Etch
Shown with Trillion Grid Glazing Option