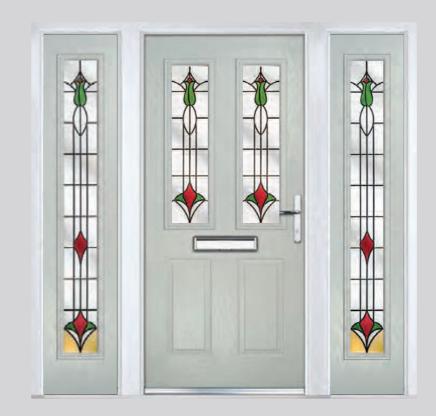

### **Full Glazed Sidelights**

Door Style: Marquise
Door Colour: Agate Grey
Decorative Glass: Beaumont

Door Style: Gleneagles
Door Colour: Anthracite Grey
Decorative Glass: New Orleans

Your new door will keep you and your loved ones safe and secure for years to come, however with all products and especially those that are exposed to the elements we recommend that you carry out a care and maintenance routine.