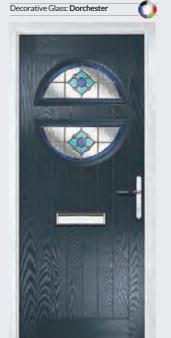

### Crown

Please note hardware, glass and colour combinations/ placements shown are for illustration purposes, final manufactured door may vary.

TRADITIONAL DOORS

A traditional favourite with just a hint of modern, the Crown is also available in a number of glazing options as shown below.

Crown 1

Crown 3

Crown

Crown 7

Door Colour: Nimbus
Decorative Glass: Classic

Door Colour: Clotted Cream
Decorative Glass: Dorchester Green

Door Colour: French Blue
Decorative Glass: Elegance

rown 1 Glazing Option