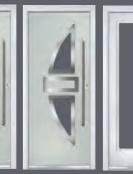

# Medinah

Please note hardware, glass and colour combinations/ placements shown are for illustration purposes, final manufactured door may vary.

GRAINED SINGLE/DOUBLE DOORS

The elegant Medinah door style allows any view to be showcased using the full lite cassette system.