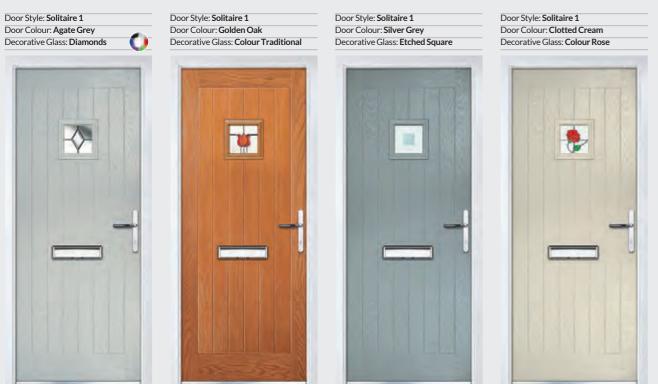

TRADITIONAL DOORS

Unlike other 'cottage' doors in the market, the Solitaire has a unique 'offset etched' detailing.

Solitaire 1-2

Door Colour: Irish Oak

Door Colour: Moonshine

Decorative Glass: Classic

Door Colour: Clotted Cream Decorative Glass: Symphony

Door Colour: Stormy Seas

Door Colour: Mushroom Decorative Glass: Elegance

27

Please note hardware, glass and colour combinations/ placements shown are for illustration purposes, final manufactured door may vary.