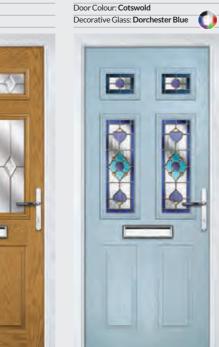

# Trillion

Please note hardware, glass and colour combinations/ placements shown are for illustration purposes, final manufactured door may vary.

TRADITIONAL DOORS

Trillion Grid

Door Colour: Cotswold | Decorative Glass: French Sapphire