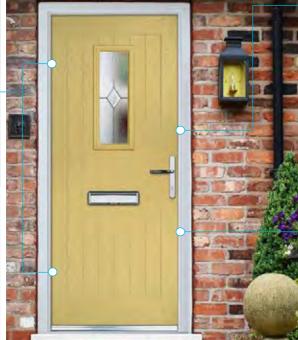

# SPACE FOR A sidelight

For homes with larger openings, we offer a range of sidelight options for your door. This option is available with full, matching decorative glass or complementary patterned glass.

### **Full Glazed Sidelights**

Door Style: Marquise
Door Colour: Agate Grey
Decorative Glass: Beaumont

Door Style: Gleneagles
Door Colour: Anthracite Grey
Decorative Glass: New Orleans

Your new door will keep you and your loved ones safe and secure for years to come, however with all products and especially those that are exposed to the elements we recommend that you carry out a care and maintenance routine.