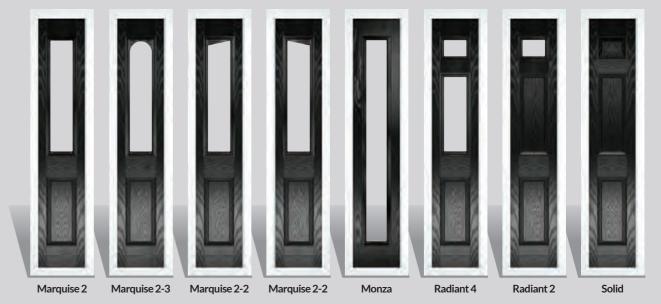

# Radiant

Please note hardware, glass and colour combinations/ placements shown are for illustration purposes, final manufactured door may vary.

TRADITIONAL DOORS

The traditional six-panel door can be enhanced with either two or four small glazing details.

Radiant 0

Radiant 2

Radiant 4

Door Colour: Bolero

-9H

Door Colour: Bahia Blue Decorative Glass: Milan