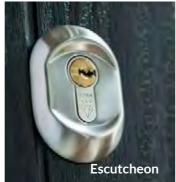

### **Escutcheon Range**

SUPA™ Secure Pull High security police

SUPA™ Secure SUPA™ Standard High security police