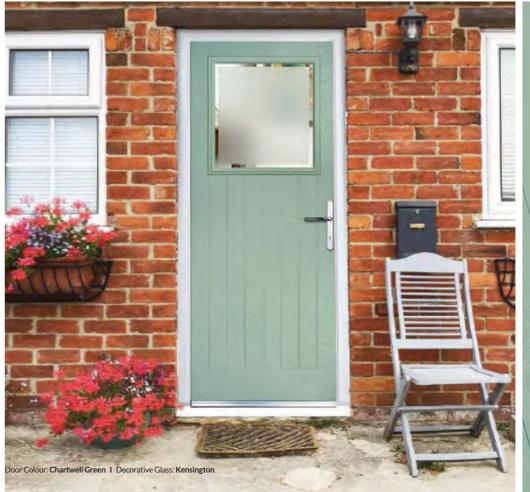

Decorative Glass: Dorchester Amber

Door Style: Solitaire 4 Door Colour: Chartwell Green
Decorative Glass: Reflections

Door Style: Solitaire 9

Door Style: Solitaire 4 Door Colour: Stormy Seas Decorative Glass: Milan