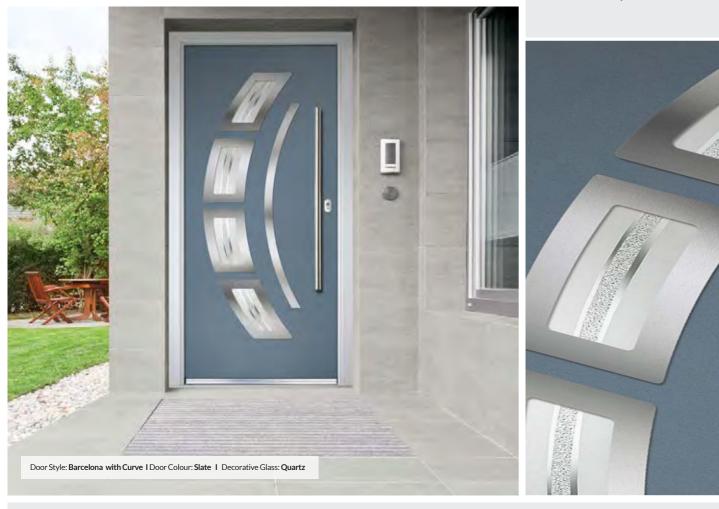

# Inox Barcelona

Please note hardware, glass and colour combinations/ placements shown are for illustration purposes, final manufactured door may vary.

LINKS INOX CONTEMPORARY DOORS

The Barcelona design 'oozes' class and sophistication also available in Barcelona with Curve option.