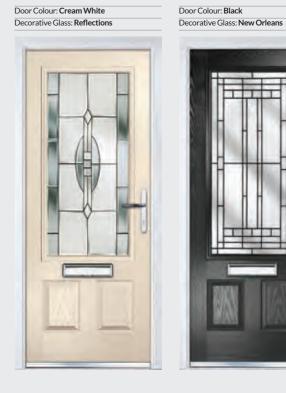

Crown 1

Crown 3

Crown

Crown 7

Door Colour: Nimbus
Decorative Glass: Classic

Door Colour: Clotted Cream
Decorative Glass: Dorchester Green

Door Colour: French Blue
Decorative Glass: Elegance

rown 1 Glazing Option

Door Colour: Mulberry
Decorative Glass: Reflections

Door Colour: Slate
Decorative Glass: Milan
Door Colour: Rosewood
Decorative Glass: Simplicity Brass