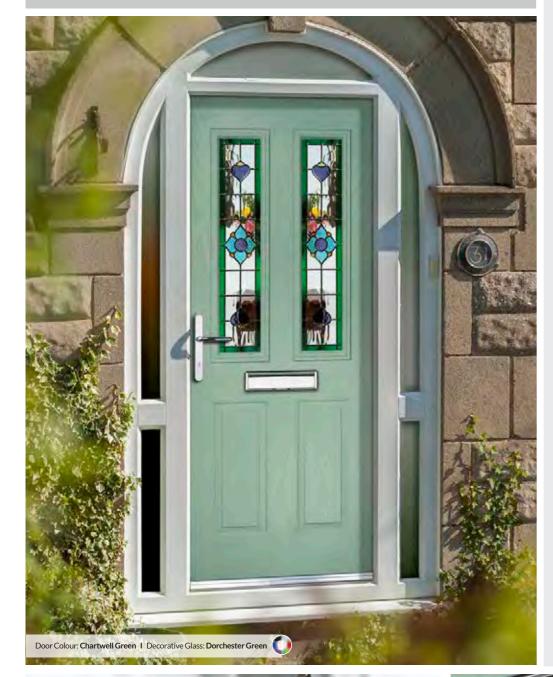

# Marquise

Please note hardware, glass and colour combinations/ placements shown are for illustration purposes, final manufactured door may vary.

TRADITIONAL DOORS

Our most popular composite door option which is now available in a choice of three glazing styles.