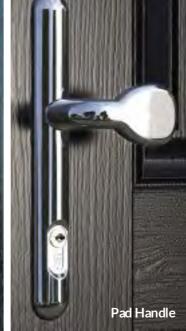

Available in all colours



Numerals

Available in all colours

### **Contemporary Knockers**



Offset

Inline

Polished PVD Gold Stainless

64

### Contemporary **Pull Handles**

Inline and offset pull handles available in a range of sizes from 400mm to 1800mm.

Fitted centrally to the door height on both sides of the door. To suit AV2/AV3 and AV2/AV3 heritage.

### **Escutcheon Range**



SUPA™ Secure Pull High security police



SUPA™ Secure SUPA™ Standard High security police

### Make your door Sweet

The Sweet range has curve appeal with edgeless longlasting beauty as standard, whilst offering outstanding resilience and longevity.

Complete with a 20 year anti corrosion guarantee\* your new door will look great for years to come.



\*Product must be registered with manufacturer

























# What's your colour? With a full suite of hardware in a great range of colours you can design a

front door that will be the envy of your neighbours. Choose from black,

chrome, gold, stainless steel and rose gold (handles are also available in



# Also works with AV2/AV3 locks. Find out more at www.ultion-lock.co.uk/ ultion-smart

### **Get Ultion Smart!**

Upgrade your lock to Ultion Smart to control your door lock with your smartphone, your watch, by voice command or with a key.

Unlock on approach You can set Ultion Smart to unlock as soon as you enter the unlock zone without even touching your phone.

Lock behind you Never wonder if you locked the door again. You can set how long Ultion Smart stays unlocked for before securing the door

Send guest keys by phone