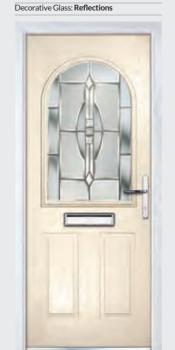

Craftsman 1

Door Colour: Golden Oak | Decorative Glass: New Orleans

Door Colour: Mushroom Decorative Glass: Reflections

Door Colour: Wedgewood Decorative Glass: Havana

Door Colour: Victory Blue Decorative Glass: Prairie