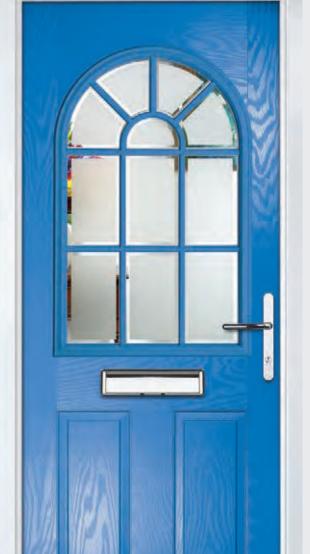

# Trillion

Please note hardware, glass and colour combinations/ placements shown are for illustration purposes, final manufactured door may vary.

TRADITIONAL DOORS

Trillion Grid

Door Colour: Cotswold | Decorative Glass: French Sapphire