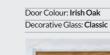

TRADITIONAL DOORS

Unlike other 'cottage' doors in the market, the Solitaire has a unique 'offset etched' detailing.

Solitaire 1-2

Door Colour: Irish Oak

Door Colour: Moonshine

Decorative Glass: Classic

Door Colour: Clotted Cream Decorative Glass: Symphony