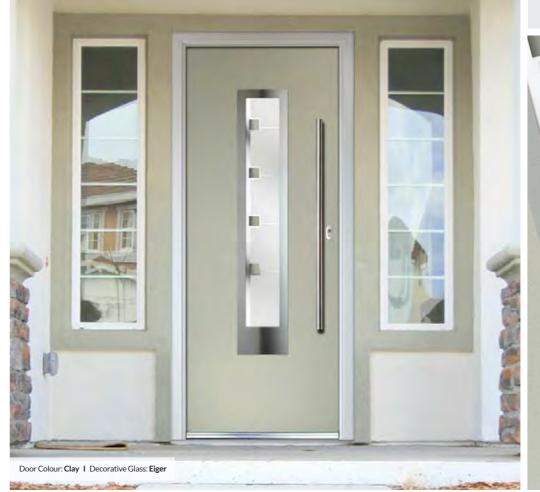

# Inox Nice

LINKS INOX CONTEMPORARY DOORS

The Inox Nice door offers a Mediterranean style with four decorative lites that allow the light to stream in without compromising on your privacy.

# Inox Lyon

Inox Lyon provides a stunning mix of two smaller lites delicately 'bookending' a LINKS INOX CONTEMPORARY DOORS larger central lite to optimise light penetration whilst maintaining style.