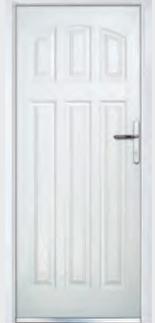

### A TRADITIONAL STYLE

The range of traditional doors are designed to replicate the most popular timber doors and come with highly defined mouldings and realistic woodgrain embossing on the surface. Whether used in a Victorian home, a modern townhouse or a farmhouse cottage, these doors always add to the appearance of the entrance.

These doors are transformed by the choice of decorative glass and colours, we have a fantastic colour range and a huge range of glass options.

Your new door can make a real statement.

Marquise Page 12

Marquise 2-2 Page 12