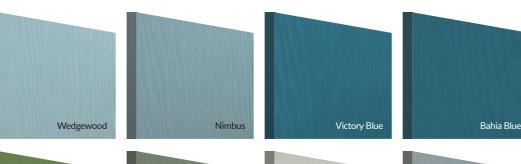

### **Standard Colours**

We offer a range of 8 external colours with a white interior as standard. Doors can also be ordered coloured on both sides. Please note not all door styles are available in the full colour range.

Colour groups are based on lead times not necessarily pricing.

Anthracite Grey

Any RAL colour is available as a special order. Here are the most requested colours as an example.

\* Not available on Links door range

### **Premium Colours**

Our range of 38 premium colours are created using state-of-the-art coating technologies as used in the Yacht industry. The paint has been prepared to the recommended glass level which range from a Semi-Matt, Satin or Semi-Gloss sheen dependent upon colour.