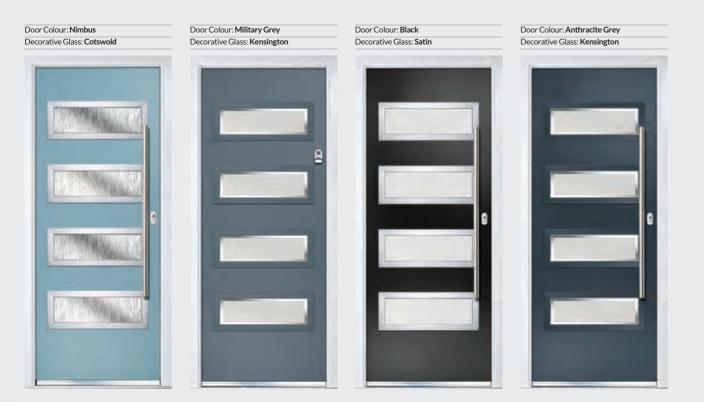

### MONZA II CONTEMPORARY DOORS

With its contemporary linear etched detailing, the Monza II is a stunning door available with contemporary glazing detail or as a solid door.

The Monza II gives you more choice with these stained handcrafted finishes, each base colour has a carefully selected complementary Patina stain designed specifically to enhance the Monza's contemporary slab detailing.

Colour: Alaskan Birch Woodgrain

Colour: Anthracite Woodgrain

Colour: Forest Grey Woodgrain

Colour: Mocha Woodgrain

Colour: Slate Woodgrain

Colour: Stone Grey Woodgrain

Door Colour: Victory Blue
Decorative Glass: Masterline
Style shown: Centre option

Door Colour: Mulberry
Decorative Glass: Reflections
Style shown: Right ption

Door Colour: Clay
Decorative Glass: Greenwich
Style shown: Left option

Door Colour: Mushroom
Decorative Glass: N/A
Style shown: Solid option