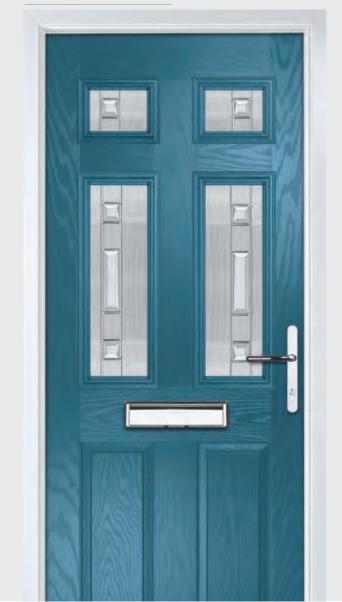

# Trillion

Please note hardware, glass and colour combinations/ placements shown are for illustration purposes, final manufactured door may vary.

TRADITIONAL DOORS

Trillion Grid

Door Colour: Cotswold | Decorative Glass: French Sapphire