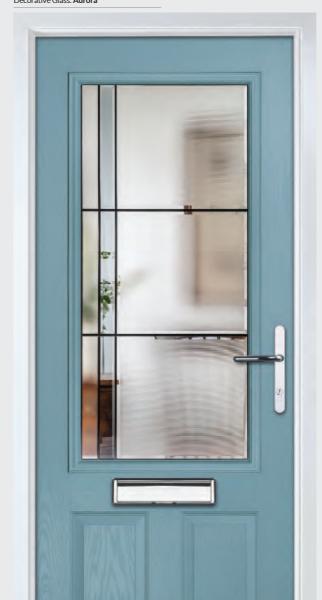

Radiant 0

Radiant 2

Radiant 4

Door Colour: Bolero

-9H

Door Colour: Bahia Blue Decorative Glass: Milan