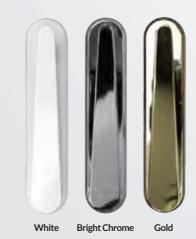

# CHOOSE YOUR hardware

Whether you've chosen a traditional or contemporary door, you'll find the hardware that gives you the perfect finishing touch. You have 9 great colour options to choose from, supplied complete with a full 10 year mechanical guarantee and surface finish warranty.

### **Pad Handles**