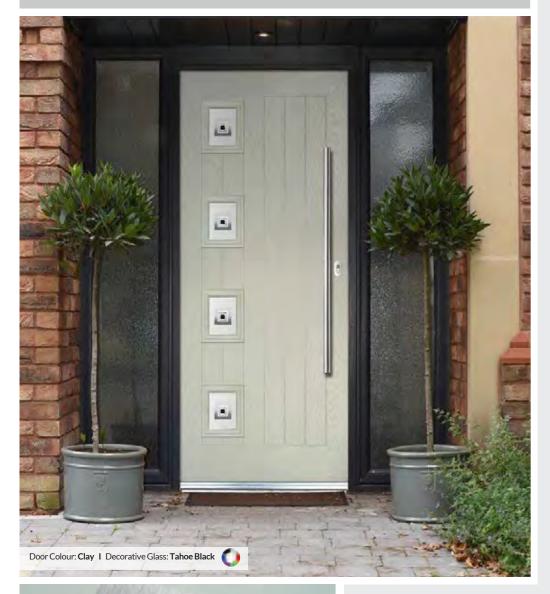

TRADITIONAL DOORS

The stunning Farmhouse Cottage style door with a square glass design for a truly traditional look

Please note hardware, glass and colour combinations/ placements shown are for illustration purposes, final manufactured door may vary.

On a traditional farmhouse slab, the facing curves of the glazing detail bring a modern statement to the Solitaire