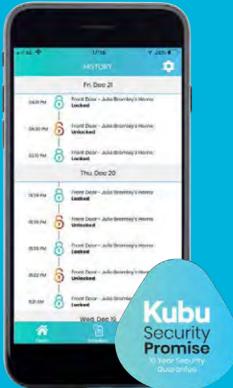

# HOW TO ACTIVATE YOUR KUBU SMART LOCK

Your new door will be Kubu equipped, all you have to do is visit kubu-home.com to purchase your Kubu starter kit, install the app and you have a smart door.

Kubu uses smart and simple technology to monitor your lock in real time. You will be able to check the status of your door no matter where you are from the Kubu app on your phone.