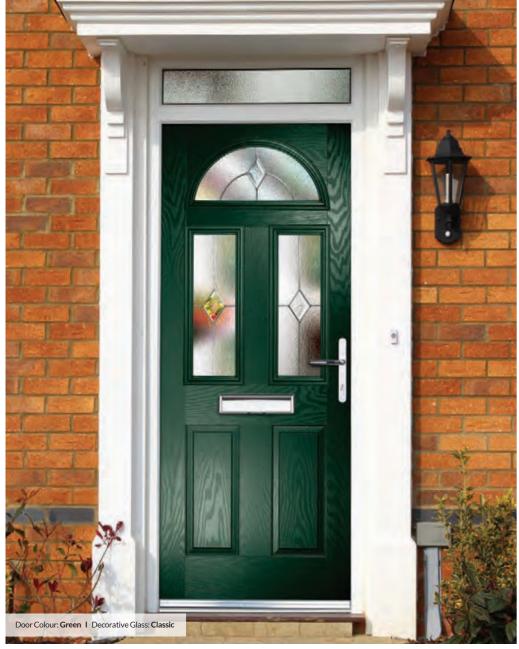

### Crown

Please note hardware, glass and colour combinations/ placements shown are for illustration purposes, final manufactured door may vary.

TRADITIONAL DOORS

A traditional favourite with just a hint of modern, the Crown is also available in a number of glazing options as shown below.

Crown 1

Crown 3

Crown

Crown 7

Door Colour: Nimbus
Decorative Glass: Classic

Door Colour: Clotted Cream
Decorative Glass: Dorchester Green

Door Colour: French Blue
Decorative Glass: Elegance

rown 1 Glazing Option