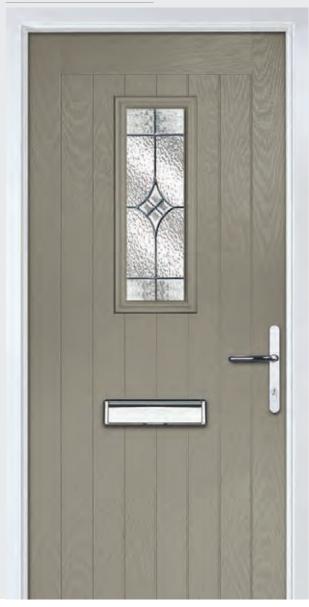

Door Colour: Clotted Cream

Decorative Glass: Greenwich

Door Style: Solitaire 6

Decorative Glass: Bullseye

Door Colour: Slate

Please note hardware, glass and colour combinations/ placements shown are for illustration purposes, final manufactured door may vary.