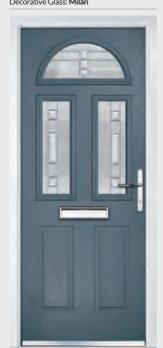

Door Colour: Mulberry
Decorative Glass: Reflections

Door Colour: Slate
Decorative Glass: Milan
Door Colour: Rosewood
Decorative Glass: Simplicity Brass