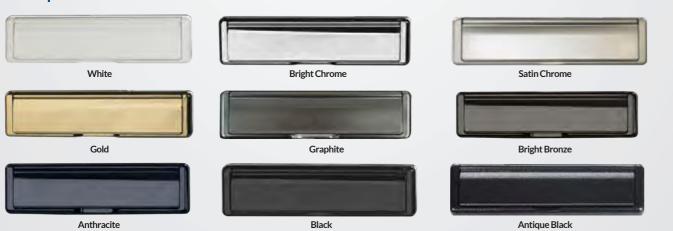

# CHOOSE YOUR hardware

Whether you've chosen a traditional or contemporary door, you'll find the hardware that gives you the perfect finishing touch. You have 9 great colour options to choose from, supplied complete with a full 10 year mechanical guarantee and surface finish warranty.

### Letterplates