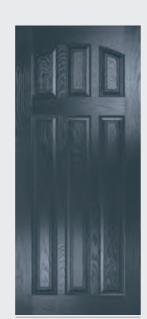

### A TRADITIONAL STYLE

The range of traditional doors are designed to replicate the most popular timber doors and come with highly defined mouldings and realistic woodgrain embossing on the surface. Whether used in a Victorian home, a modern townhouse or a farmhouse cottage, these doors always add to the appearance of the entrance.

These doors are transformed by the choice of decorative glass and colours, we have a fantastic colour range and a huge range of glass options.

Your new door can make a real statement.

Marquise Page 12

Marquise 2-2 Page 12