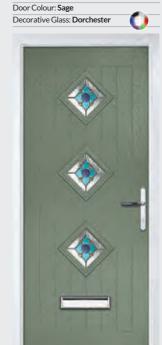

# Trillion

Please note hardware, glass and colour combinations/ placements shown are for illustration purposes, final manufactured door may vary.

TRADITIONAL DOORS

Trillion Grid

Door Colour: Cotswold | Decorative Glass: French Sapphire

Door Colour: Slate

Decorative Glass: Modena

Door Colour: Very Berry

Decorative Glass: Prairie

Door Colour: Sage

Decorative Glass: Stippolyte

Door Colour: Red

Decorative Glass: Elegance