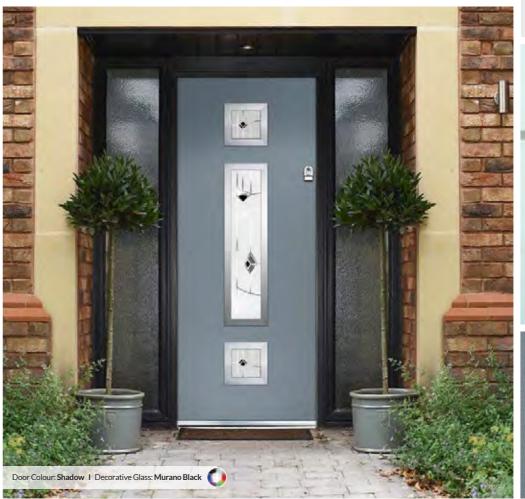

# SPACE FOR A sidelight

For homes with larger openings, we offer a range of sidelight options for your door. This option is available with full, matching decorative glass or complementary patterned glass.

### **Full Glazed Sidelights**

Door Style: Marquise
Door Colour: Agate Grey
Decorative Glass: Beaumont

Door Style: Gleneagles
Door Colour: Anthracite Grey
Decorative Glass: New Orleans

Your new door will keep you and your loved ones safe and secure for years to come, however with all products and especially those that are exposed to the elements we recommend that you carry out a care and maintenance routine.