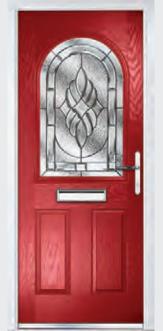

### Crown

Please note hardware, glass and colour combinations/ placements shown are for illustration purposes, final manufactured door may vary.

TRADITIONAL DOORS

A traditional favourite with just a hint of modern, the Crown is also available in a number of glazing options as shown below.

Crown 1

Crown 3

Crown

Crown 7

Door Colour: Nimbus
Decorative Glass: Classic

Door Colour: Clotted Cream
Decorative Glass: Dorchester Green

Door Colour: French Blue
Decorative Glass: Elegance

rown 1 Glazing Option