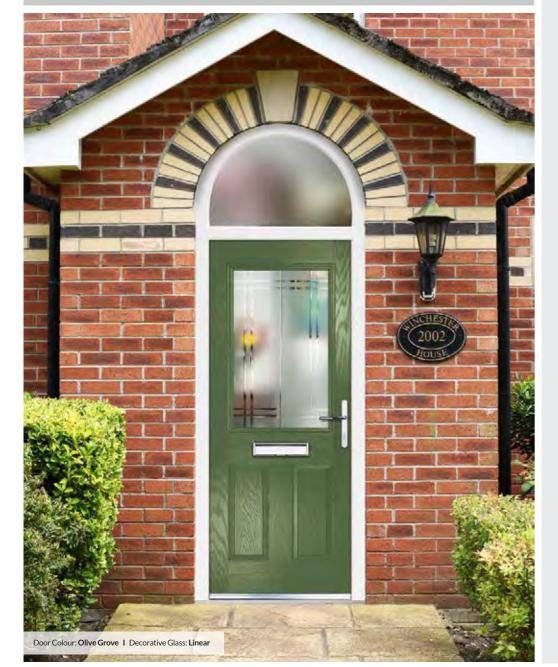

# Gleneagles

Please note hardware, glass and colour combinations/ placements shown are for illustration purposes, final manufactured door may vary.

With its American style, the Gleneagles is proving to be as popular here in the UK.

TRADITIONAL DOORS

Door Colour: Diablo

Decorative Glass: Crystal Flowers

Door Colour: Nimbus Decorative Glass: Aurora

Door Colour: Silver Grey Decorative Glass: Modena

Door Colour: Cream White

Please note hardware, glass and colour combinations/ placements shown are for illustration purposes, final manufactured door may vary.