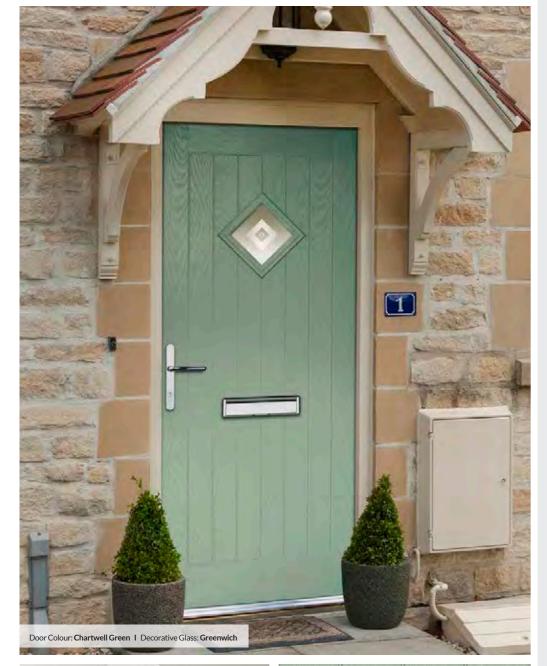

Decorative Glass: Dorchester Amber

Door Style: Solitaire 4 Door Colour: Chartwell Green
Decorative Glass: Reflections

Door Style: Solitaire 9

Door Style: Solitaire 4 Door Colour: Stormy Seas Decorative Glass: Milan