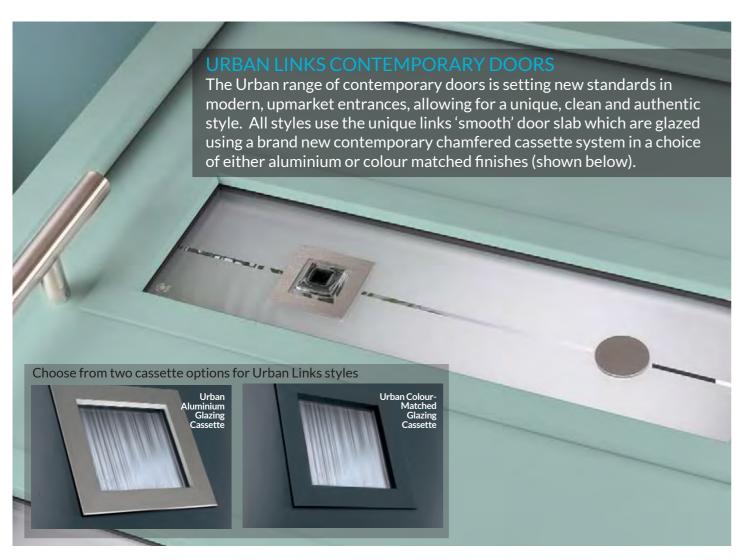

### A CONTEMPORARY STYLE

A selection of styles using a non-moulded, woodgrain door slab or smooth/etched LINKS slab which perfectly replicates aluminium. With a wide selection of glass options our contemporary doors are glazed using the TriSYS cassette system as standard. For a more modern look, choose our Urban or Inox doors using either the Urban aluminium or the stunning Inox stainless steel cassette.

# Urban Seminole

**LINKS** CONTEMPORARY DOORS

A popular choice with its bold contemporary colours and sleek pull handles, makes the perfect statement for a contemporary home.

# Urban Oakmont

Images are for Illustration only and not all hardware options will work in all situations. Glazing options are fixed, as a result some hardware may not fit depending on slab size.

LINKS CONTEMPORARY DOORS

# Urban Vilamoura

**LINKS** CONTEMPORARY DOORS

The inline slim glazing details on the Vilamoura door is inspired by the European door look.

# Urban Augusta

Please note hardware, glass and colour combinations/ placements shown are for illustration purposes, final manufactured door may vary.

LINKS CONTEMPORARY DOORS

With its simple, slim glazed panel and parallel pull handle, the Augusta has a clean modern style.

# Urban Augusta Long

LINKS CONTEMPORARY DOORS

A full length decorative glass alternative to the standard Augusta.