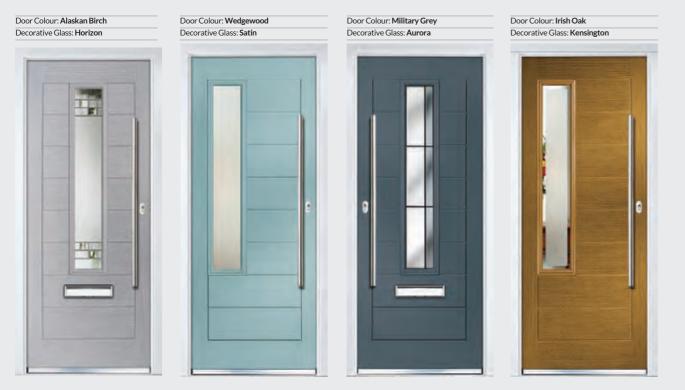

# Marquise

Please note hardware, glass and colour combinations/ placements shown are for illustration purposes, final manufactured door may vary.

TRADITIONAL DOORS

Our most popular composite door option which is now available in a choice of three glazing styles.