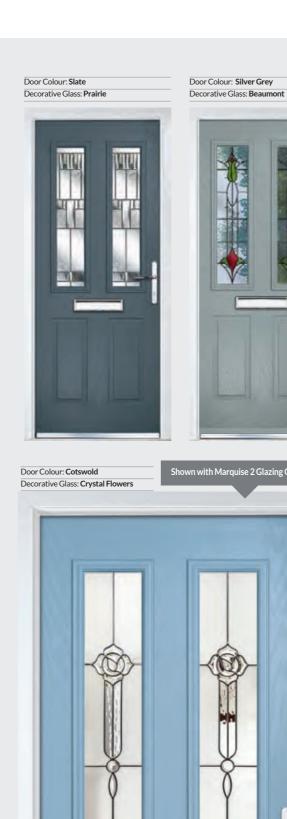

# Marquise

Please note hardware, glass and colour combinations/ placements shown are for illustration purposes, final manufactured door may vary.

TRADITIONAL DOORS

Our most popular composite door option which is now available in a choice of three glazing styles.

# Trillion

Please note hardware, glass and colour combinations/ placements shown are for illustration purposes, final manufactured door may vary.

TRADITIONAL DOORS

Trillion Grid

Door Colour: Cotswold | Decorative Glass: French Sapphire