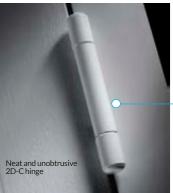

- High performance multipoint locking system, set for smart technology. Your lock will be Kubu equipped, meaning you can easily transform your door to a smart door at any point.
- A neat and unobtrusive 2D-C hinge available in a range of colours for your door. The unique patented lateral adjustment of +/- 3mm, it has a high load carrying capacity of 40kg, preventing the door from dropping.
- Ultion Diamond Secure Cylinder Lock supplied on all doors