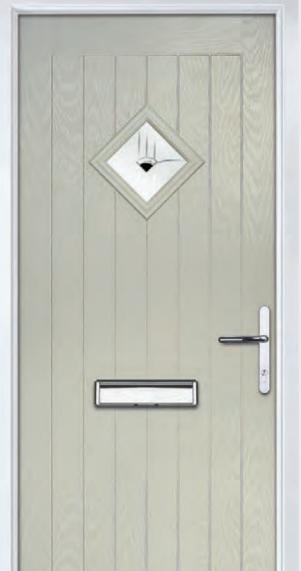

# Solitaire

TRADITIONAL DOORS

A range of traditional style Farmhouse Cottage doors with larger glass designs

Please note hardware, glass and colour combinations/ placements shown are for illustration purposes, final manufactured door may vary.

Please note hardware, glass and colour combinations/ placements shown are for illustration purposes, final manufactured door may vary.

On a traditional farmhouse slab, the facing curves of the glazing detail bring a modern statement to the Solitaire

Door Style: Solitaire 2
Door Colour: Agate Grey
Decorative Glass: Simplicity Zinc

Door Style: Solitaire 2

Door Colour: Blue

Door Style: Solitaire 2
Door Colour: Shadow
Decorative Glass: Murano