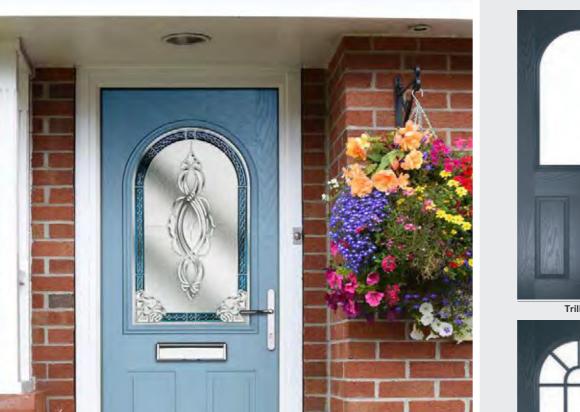

### **Full Glazed Sidelights**

Door Style: Marquise
Door Colour: Agate Grey
Decorative Glass: Beaumont

Door Style: Gleneagles
Door Colour: Anthracite Grey
Decorative Glass: New Orleans

Your new door will keep you and your loved ones safe and secure for years to come, however with all products and especially those that are exposed to the elements we recommend that you carry out a care and maintenance routine.