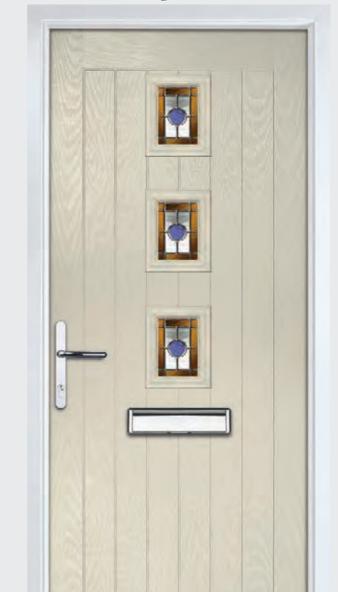

# Marquise

Please note hardware, glass and colour combinations/ placements shown are for illustration purposes, final manufactured door may vary.

TRADITIONAL DOORS

Our most popular composite door option which is now available in a choice of three glazing styles.