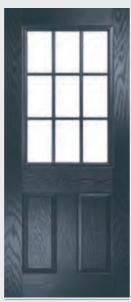

### A TRADITIONAL STYLE

The range of traditional doors are designed to replicate the most popular timber doors and come with highly defined mouldings and realistic woodgrain embossing on the surface. Whether used in a Victorian home, a modern townhouse or a farmhouse cottage, these doors always add to the appearance of the entrance.

These doors are transformed by the choice of decorative glass and colours, we have a fantastic colour range and a huge range of glass options.

Your new door can make a real statement.

Marquise Page 12

Marquise 2-2 Page 12