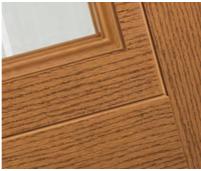

Your door will look stunning for years to come, manufactured from a tough GRP surface in either a woodgrain finish to replicate timber or a smooth/etched finish to replicate aluminium. The inner core is manufactured from high density polyurethane foam, which offers exceptional thermal efficiency and will help to reduce energy bills.

### A TRADITIONAL STYLE

The range of traditional doors are designed to replicate the most popular timber doors and come with highly defined mouldings and realistic woodgrain embossing on the surface. Whether used in a Victorian home, a modern townhouse or a farmhouse cottage, these doors always add to the appearance of the entrance.