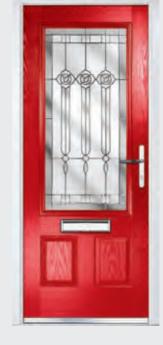

Craftsman 1

Door Colour: Golden Oak | Decorative Glass: New Orleans

Door Colour: Mushroom Decorative Glass: Reflections

Door Colour: Wedgewood Decorative Glass: Havana

Door Colour: Victory Blue Decorative Glass: Prairie

### Crown

Please note hardware, glass and colour combinations/ placements shown are for illustration purposes, final manufactured door may vary.

TRADITIONAL DOORS

A traditional favourite with just a hint of modern, the Crown is also available in a number of glazing options as shown below.

Crown 1

Crown 3

Crown

Crown 7

Door Colour: Nimbus
Decorative Glass: Classic

Door Colour: Clotted Cream
Decorative Glass: Dorchester Green

Door Colour: French Blue
Decorative Glass: Elegance

rown 1 Glazing Option