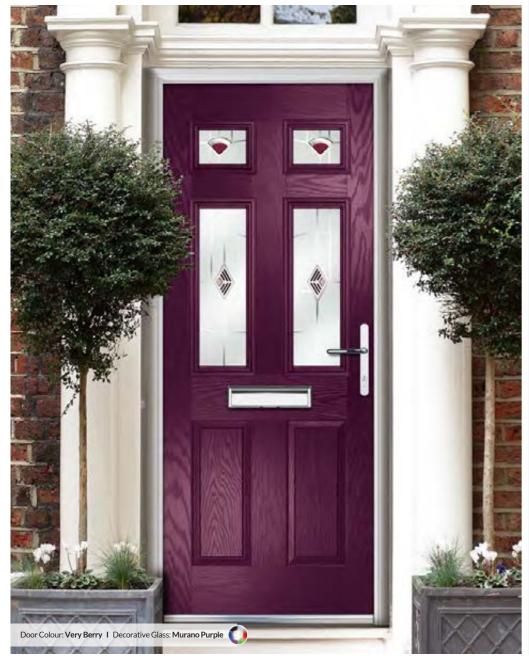

### **Full Glazed Sidelights**

Door Style: Marquise
Door Colour: Agate Grey
Decorative Glass: Beaumont

Door Style: Gleneagles
Door Colour: Anthracite Grey
Decorative Glass: New Orleans

Your new door will keep you and your loved ones safe and secure for years to come, however with all products and especially those that are exposed to the elements we recommend that you carry out a care and maintenance routine.