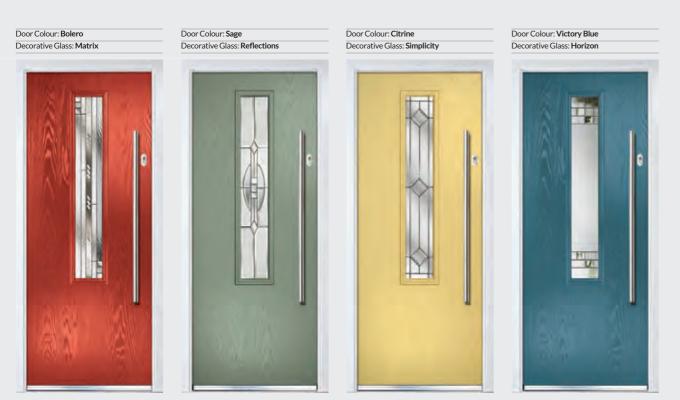

# Marquise

Please note hardware, glass and colour combinations/ placements shown are for illustration purposes, final manufactured door may vary.

TRADITIONAL DOORS

Our most popular composite door option which is now available in a choice of three glazing styles.

Marquise 2

Marquise 2-2