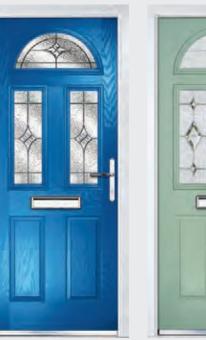

Crown 1

Crown 3

Crown

Crown 7

Door Colour: Nimbus
Decorative Glass: Classic

Door Colour: Clotted Cream
Decorative Glass: Dorchester Green

Door Colour: French Blue
Decorative Glass: Elegance

rown 1 Glazing Option

Door Colour: Mulberry
Decorative Glass: Reflections

Door Colour: Slate
Decorative Glass: Milan
Door Colour: Rosewood
Decorative Glass: Simplicity Brass