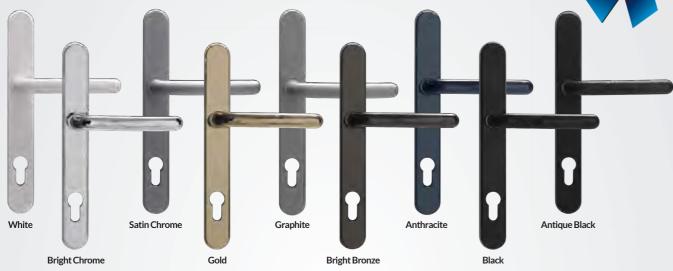

# CHOOSE YOUR hardware

Whether you've chosen a traditional or contemporary door, you'll find the hardware that gives you the perfect finishing touch. You have 9 great colour options to choose from, supplied complete with a full 10 year mechanical guarantee and surface finish warranty.

# What's your colour? With a full suite of hardware in a great range of colours you can design a

front door that will be the envy of your neighbours. Choose from black,

chrome, gold, stainless steel and rose gold (handles are also available in