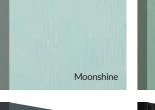

Princess

Princess Grid

Door Colour: Citrine
Decorative Glass: Symphony

Door Colour: Clay
Decorative Glass: GridLite Etch

hown with Princess Grid Glazing Option

Door Colour: Moonshine
Decorative Glass: Reflections

TRADITIONAL DOORS

Unlike other 'cottage' doors in the market, the Solitaire has a unique 'offset etched' detailing.

Solitaire 1-2

Door Colour: Irish Oak

Door Colour: Moonshine

Decorative Glass: Classic

Door Colour: Clotted Cream Decorative Glass: Symphony