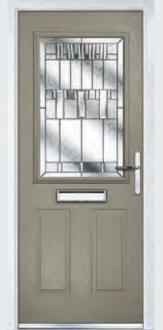

# Craftsman

Please note hardware, glass and colour combinations/ placements shown are for illustration purposes, final manufactured door may vary.

TRADITIONAL DOORS

Reminiscent of the door styles of the 1930's, the Craftsman is available as a solid door option as well as a glazed version.

Craftsman 1

Door Colour: Golden Oak | Decorative Glass: New Orleans

Door Colour: Mushroom Decorative Glass: Reflections

Door Colour: Wedgewood Decorative Glass: Havana

Door Colour: Victory Blue Decorative Glass: Prairie