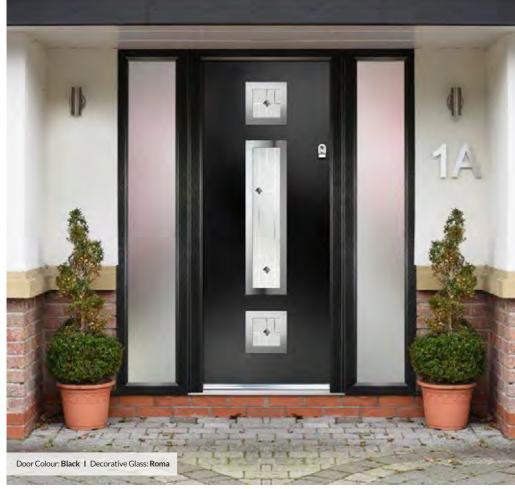

### Crown

Please note hardware, glass and colour combinations/ placements shown are for illustration purposes, final manufactured door may vary.

TRADITIONAL DOORS

A traditional favourite with just a hint of modern, the Crown is also available in a number of glazing options as shown below.

Crown 1

Crown 3

Crown

Crown 7

Door Colour: Nimbus
Decorative Glass: Classic

Door Colour: Clotted Cream
Decorative Glass: Dorchester Green

Door Colour: French Blue
Decorative Glass: Elegance

rown 1 Glazing Option