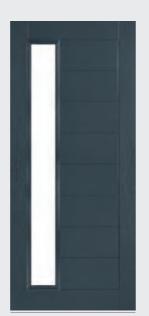

### A TRADITIONAL STYLE

The range of traditional doors are designed to replicate the most popular timber doors and come with highly defined mouldings and realistic woodgrain embossing on the surface. Whether used in a Victorian home, a modern townhouse or a farmhouse cottage, these doors always add to the appearance of the entrance.

These doors are transformed by the choice of decorative glass and colours, we have a fantastic colour range and a huge range of glass options.

Your new door can make a real statement.

Marquise Page 12

Marquise 2-2 Page 12