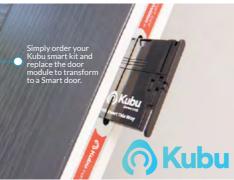

# HOW TO ACTIVATE YOUR KUBU SMART LOCK

Your new door will be Kubu equipped, all you have to do is visit kubu-home.com to purchase your Kubu starter kit, install the app and you have a smart door.

Kubu uses smart and simple technology to monitor your lock in real time. You will be able to check the status of your door no matter where you are from the Kubu app on your phone.

The Kubu starter kit comes with one home hub, one door module, a plug and batteries. You can simply add more doors to your hub and app by purchasing additional door modules.

Setting up your new smart door couldn't be easier:

- 1. Download the Kubu App onto your phone.
- 2. Plug in your Home Hub. The Home Hub is a wifi bridge that connects to your door module and activates it.
- 3. Insert the door module into your door lock.