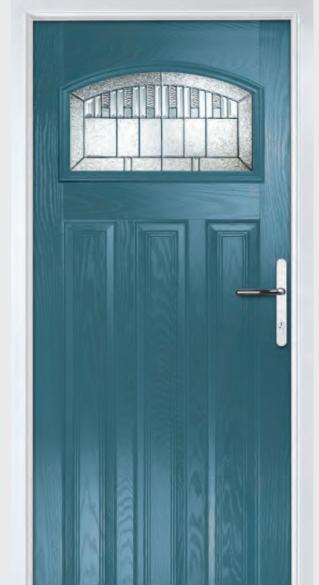

# Marquise

Please note hardware, glass and colour combinations/ placements shown are for illustration purposes, final manufactured door may vary.

TRADITIONAL DOORS

Our most popular composite door option which is now available in a choice of three glazing styles.

Marquise 2

Marquise 2-2