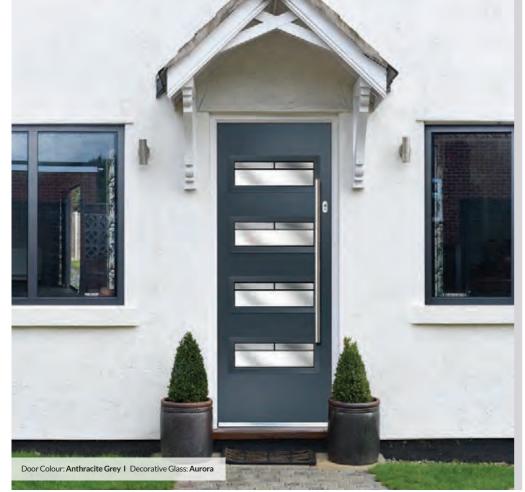

Vilamoura

GRAINED CONTEMPORARY DOORS









# Augusta

Please note hardware, glass and colour combinations/ placements shown are for illustration purposes, final manufactured door may vary.

GRAINED CONTEMPORARY DOORS

With its simple, slim glazed panel and parallel pull handle, the Augusta has a clean modern style.











# Augusta Long

GRAINED CONTEMPORARY DOORS















# Urban Seminole

**LINKS** CONTEMPORARY DOORS



A popular choice with its bold contemporary colours and sleek pull handles, makes the perfect statement for a contemporary home.





# Urban Oakmont

Images are for Illustration only and not all hardware options will work in all situations. Glazing options are fixed, as a result some hardware may not fit depending on slab size.

LINKS CONTEMPORARY DOORS













# Urban Vilamoura

**LINKS** CONTEMPORARY DOORS



The inline slim glazing details on the Vilamoura door is inspired by the European door look.





# Urban Augusta

Please note hardware, glass and colour combinations/ placements shown are for illustration purposes, final manufactured door may vary.

LINKS CONTEMPORARY DOORS

With its simple, slim glazed panel and parallel pull handle, the Augusta has a clean modern style.







# Urban Augusta Long

LINKS CONTEMPORARY DOORS

A full length decorative glass alternative to the standard Augusta.



# Inox Barcelona

Please note hardware, glass and colour combinations/ placements shown are for illustration purposes, final manufactured door may vary.

LINKS INOX CONTEMPORARY DOORS

The Barcelona design 'oozes' class and sophisticatio