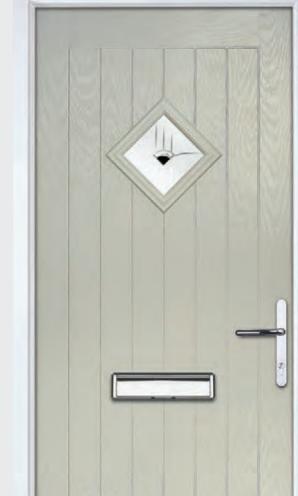

# Solitaire

TRADITIONAL DOORS

A range of traditional style Farmhouse Cottage doors with larger glass designs

Please note hardware, glass and colour combinations/ placements shown are for illustration purposes, final manufactured door may vary.

Please note hardware, glass and colour combinations/ placements shown are for illustration purposes, final manufactured door may vary.

On a traditional farmhouse slab, the facing curves of the glazing detail bring a modern statement to the Solitaire

Door Style: Solitaire 2
Door Colour: Agate Grey
Decorative Glass: Simplicity Zinc

Door Style: Solitaire 2

Door Colour: Blue

Door Style: Solitaire 2
Door Colour: Shadow
Decorative Glass: Murano