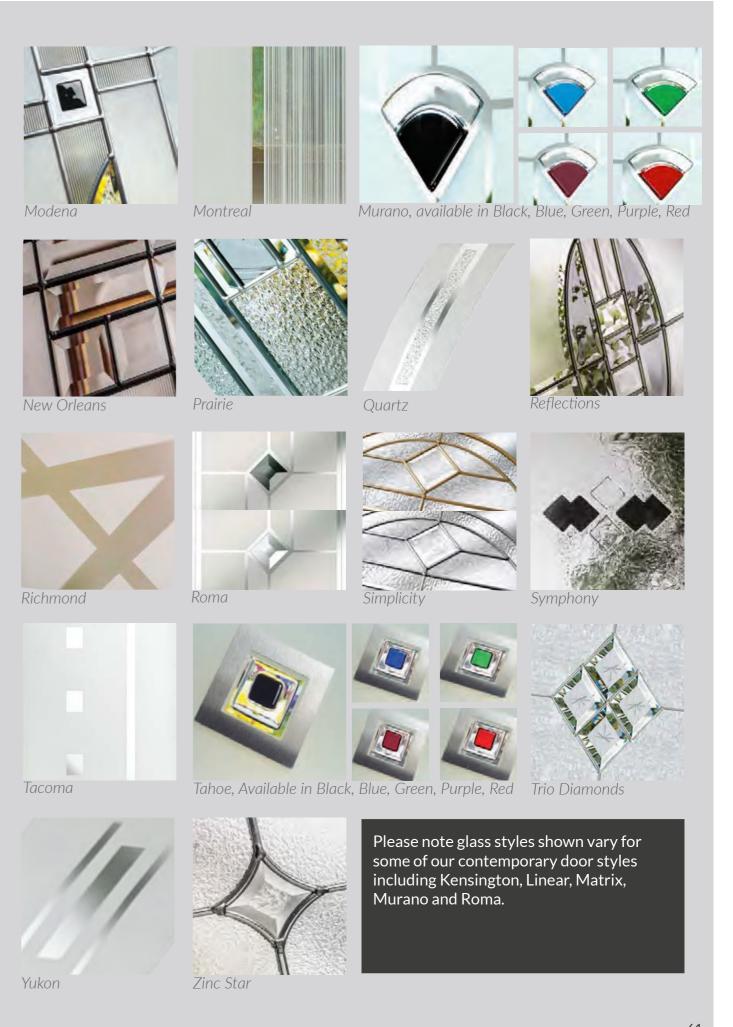

# CHOOSE YOUR glass

Your choice in glass for your new door can really make a statement and help to transform your home. Our decorative glass options are manufactured to the highest possible standard and come as Energy Plus incorporating 'Low E' glass and Argon gas to give a centre panel 'U' value of 1.1 and to ensure that our doors meet a Door Energy Rating level of B as a minimum.