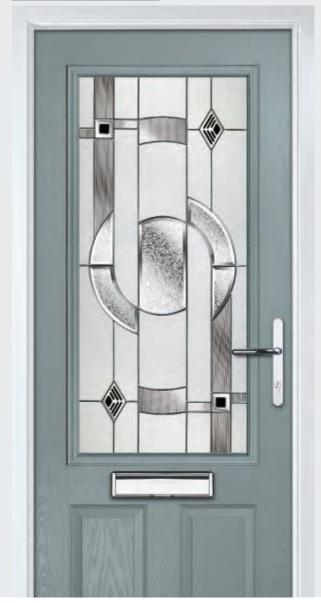

TRADITIONAL DOORS

Door Colour: Diablo

Decorative Glass: Crystal Flowers

Door Colour: Nimbus Decorative Glass: Aurora

Door Colour: Silver Grey Decorative Glass: Modena

Door Colour: Cream White

Please note hardware, glass and colour combinations/ placements shown are for illustration purposes, final manufactured door may vary.