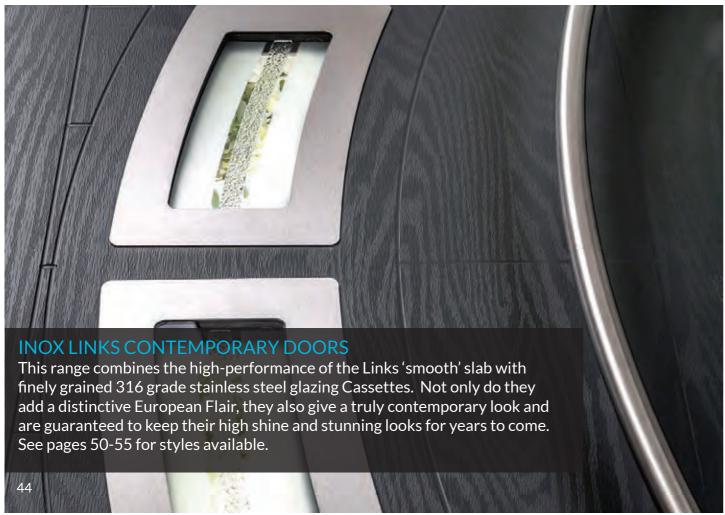

### A CONTEMPORARY STYLE

A selection of styles using a non-moulded, woodgrain door slab or smooth/etched LINKS slab which perfectly replicates aluminium. With a wide selection of glass options our contemporary doors are glazed using the TriSYS cassette system as standard. For a more modern look, choose our Urban or Inox doors using either the Urban aluminium or the stunning Inox stainless steel cassette.

# Inox Barcelona

Please note hardware, glass and colour combinations/ placements shown are for illustration purposes, final manufactured door may vary.

LINKS INOX CONTEMPORARY DOORS

The Barcelona design 'oozes' class and sophistication also available in Barcelona with Curve option.

# Inox Nice

LINKS INOX CONTEMPORARY DOORS

The Inox Nice door offers a Mediterranean style with four decorative lites that allow the light to stream in without compromising on your privacy.

# Inox Lyon

Inox Lyon provides a stunning mix of two smaller lites delicately 'bookending' a LINKS INOX CONTEMPORARY DOORS larger central lite to optimise light penetration whilst maintaining style.

# Inox Munich

LINKS INOX CONTEMPORARY DOORS

With its large single centre lite drawing the eye, the Inox Munich achieves a bold yet graceful design.

# Inox Monaco

LINKS INOX CONTEMPORARY DOORS

With its large single centre lite drawing the eye, the Inox Munich achieves a bold yet graceful design.

Door Style: Inox Paris Door Colour: Agate Grey Decorative Glass: Satin

# Inox Paris/Biarritz

LINKS INOX CONTEMPORARY DOORS

The Inox Paris door delivers flair and grace, and with the Biarritz option, you can make a real statement.