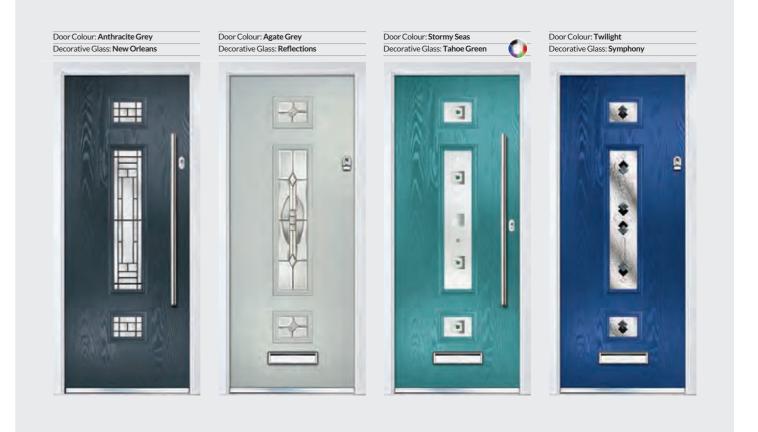

# Gleneagles

Please note hardware, glass and colour combinations/ placements shown are for illustration purposes, final manufactured door may vary.

With its American style, the Gleneagles is proving to be as popular here in the UK.

TRADITIONAL DOORS

Door Colour: Diablo

Decorative Glass: Crystal Flowers

Door Colour: Nimbus Decorative Glass: Aurora

Door Colour: Silver Grey Decorative Glass: Modena

Door Colour: Cream White

Please note hardware, glass and colour combinations/ placements shown are for illustration purposes, final manufactured door may vary.