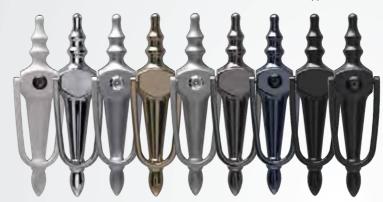

# CHOOSE YOUR hardware

Whether you've chosen a traditional or contemporary door, you'll find the hardware that gives you the perfect finishing touch. You have 9 great colour options to choose from, supplied complete with a full 10 year mechanical guarantee and surface finish warranty.

### Horsetail Knockers Available in all colours

Numerals

Available in all colours