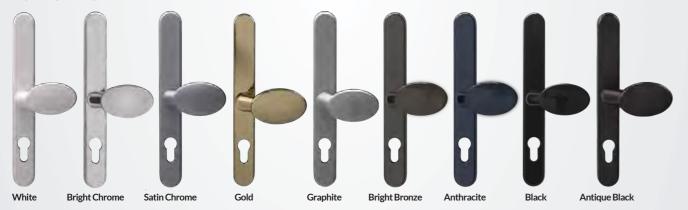

# CHOOSE YOUR hardware

Whether you've chosen a traditional or contemporary door, you'll find the hardware that gives you the perfect finishing touch. You have 9 great colour options to choose from, supplied complete with a full 10 year mechanical guarantee and surface finish warranty.

### **Lever Handles**