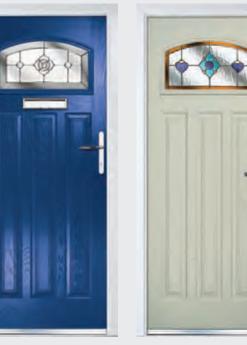

### A TRADITIONAL STYLE

The range of traditional doors are designed to replicate the most popular timber doors and come with highly defined mouldings and realistic woodgrain embossing on the surface. Whether used in a Victorian home, a modern townhouse or a farmhouse cottage, these doors always add to the appearance of the entrance.

These doors are transformed by the choice of decorative glass and colours, we have a fantastic colour range and a huge range of glass options.

Your new door can make a real statement.

Marquise Page 12

Marquise 2-2 Page 12