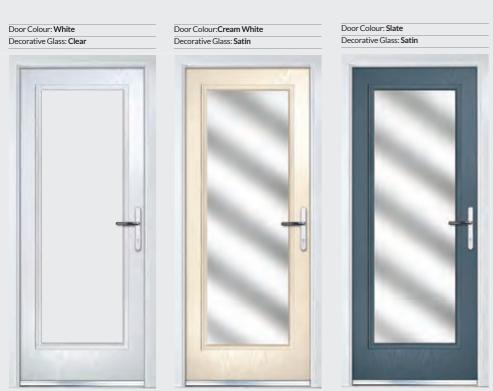

### Clear or obscure glass options

The majority of our door styles are also available in a standard range of 4 carefully selected Low-E toughened patterned glass options or Low-E toughened clear glass.