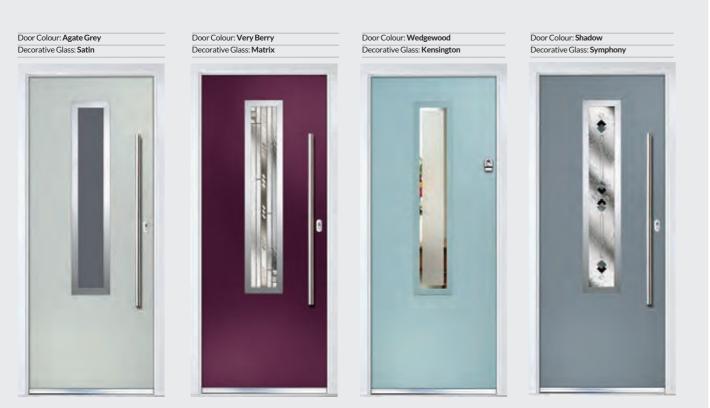

### **Standard Colours**

We offer a range of 8 external colours with a white interior as standard. Doors can also be ordered coloured on both sides. Please note not all door styles are available in the full colour range.

Colour groups are based on lead times not necessarily pricing.

Anthracite Grey

Any RAL colour is available as a special order. Here are the most requested colours as an example.

\* Not available on Links door range

### **Premium Colours**

Our range of 38 premium colours are created using state-of-the-art coating technologies as used in the Yacht industry. The paint has been prepared to the recommended glass level which range from a Semi-Matt, Satin or Semi-Gloss sheen dependent upon colour.