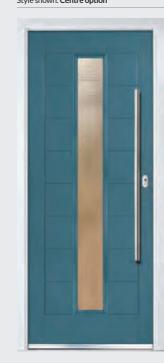

Colour: Alaskan Birch Woodgrain

Colour: Anthracite Woodgrain

Colour: Forest Grey Woodgrain

Colour: Mocha Woodgrain

Colour: Slate Woodgrain

Colour: Stone Grey Woodgrain

Door Colour: Victory Blue
Decorative Glass: Masterline
Style shown: Centre option