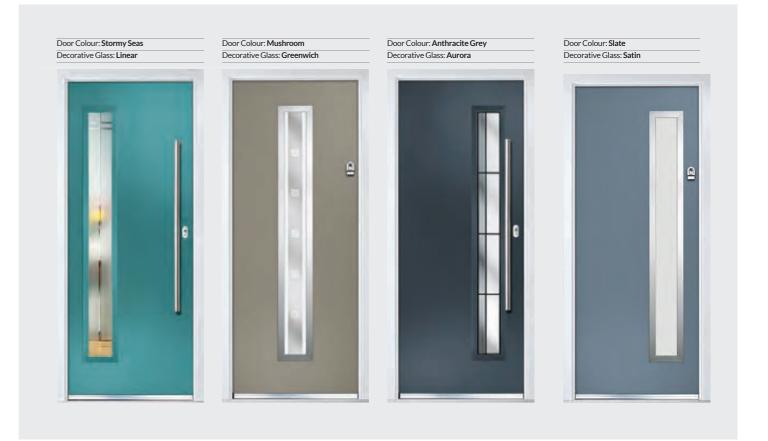

Door Colour: Stormy Seas

Door Colour: Mushroom Decorative Glass: Elegance

27

Please note hardware, glass and colour combinations/ placements shown are for illustration purposes, final manufactured door may vary.

Door Colour: Clotted Cream

Decorative Glass: Greenwich

Door Style: Solitaire 6

Decorative Glass: Bullseye

Door Colour: Slate

Please note hardware, glass and colour combinations/ placements shown are for illustration purposes, final manufactured door may vary.