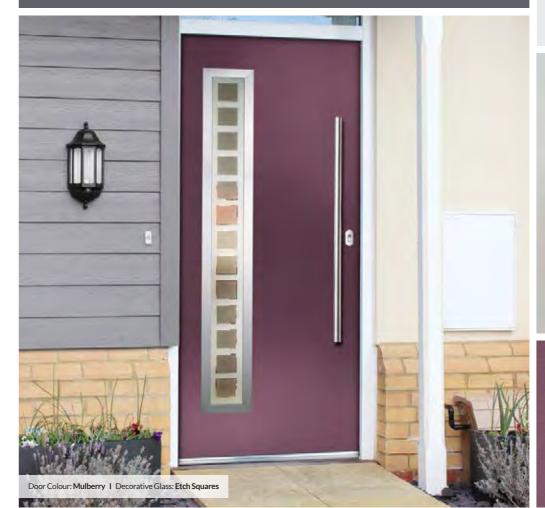

# SPACE FOR A sidelight

For homes with larger openings, we offer a range of sidelight options for your door. This option is available with full, matching decorative glass or complementary patterned glass.

### **Full Glazed Sidelights**

Door Style: Marquise
Door Colour: Agate Grey
Decorative Glass: Beaumont

Door Style: Gleneagles
Door Colour: Anthracite Grey
Decorative Glass: New Orleans

Your new door will keep you and your loved ones safe and secure for years to come, however with all products and especially those that are exposed to the elements we recommend that you carry out a care and maintenance routine.