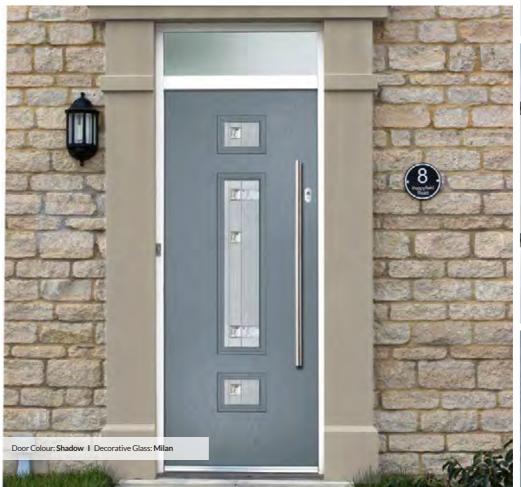

### Crown

Please note hardware, glass and colour combinations/ placements shown are for illustration purposes, final manufactured door may vary.

TRADITIONAL DOORS

A traditional favourite with just a hint of modern, the Crown is also available in a number of glazing options as shown below.

Crown 1

Crown 3

Crown

Crown 7

Door Colour: Nimbus
Decorative Glass: Classic

Door Colour: Clotted Cream
Decorative Glass: Dorchester Green

Door Colour: French Blue
Decorative Glass: Elegance

rown 1 Glazing Option

Door Colour: Mulberry
Decorative Glass: Reflections

Door Colour: Slate
Decorative Glass: Milan
Door Colour: Rosewood
Decorative Glass: Simplicity Brass