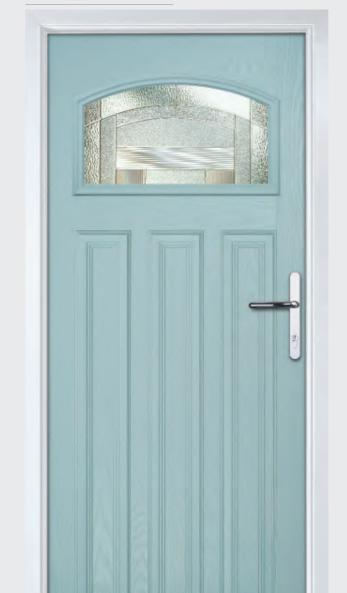

### A TRADITIONAL STYLE

The range of traditional doors are designed to replicate the most popular timber doors and come with highly defined mouldings and realistic woodgrain embossing on the surface. Whether used in a Victorian home, a modern townhouse or a farmhouse cottage, these doors always add to the appearance of the entrance.

These doors are transformed by the choice of decorative glass and colours, we have a fantastic colour range and a huge range of glass options.

Your new door can make a real statement.

Marquise Page 12

Marquise 2-2 Page 12