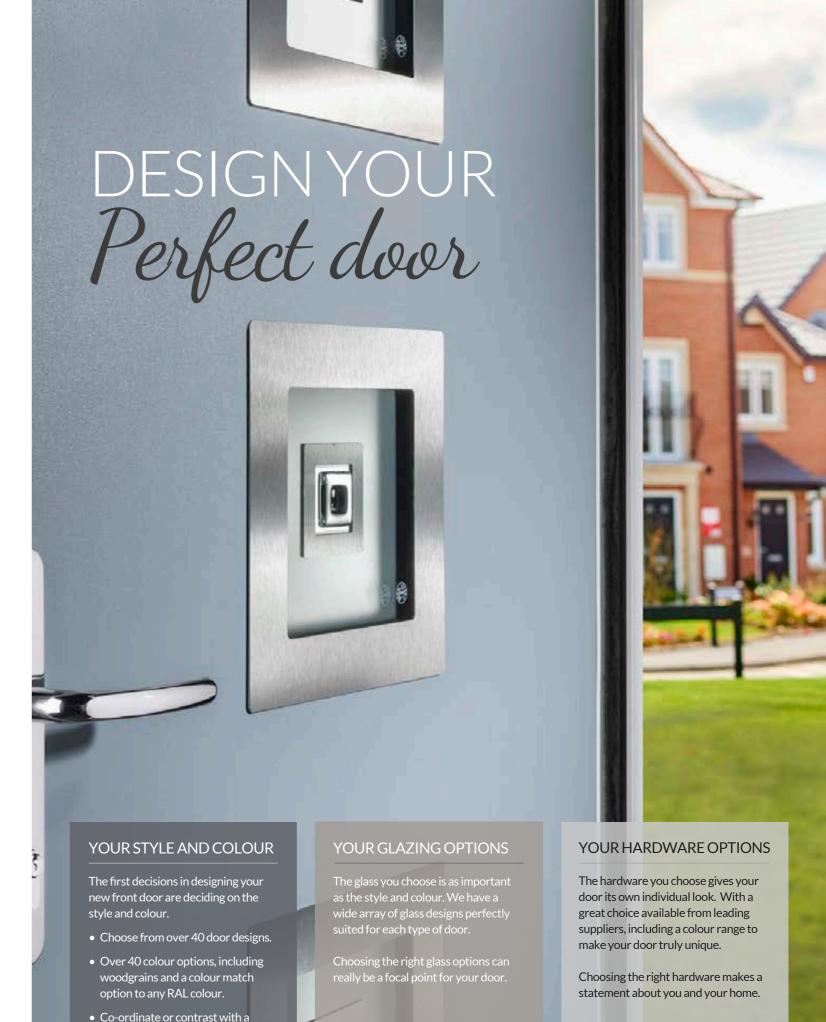

# CHOOSE YOUR hardware

Whether you've chosen a traditional or contemporary door, you'll find the hardware that gives you the perfect finishing touch. You have 9 great colour options to choose from, supplied complete with a full 10 year mechanical guarantee and surface finish warranty.

### **Lever Handles**

# What's your colour? With a full suite of hardware in a great range of colours you can design a

front door that will be the envy of your neighbours. Choose from black,

chrome, gold, stainless steel and rose gold (handles are also available in