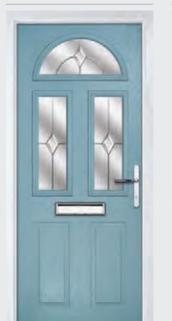

### Crown

Please note hardware, glass and colour combinations/ placements shown are for illustration purposes, final manufactured door may vary.

TRADITIONAL DOORS

A traditional favourite with just a hint of modern, the Crown is also available in a number of glazing options as shown below.

Crown 1

Crown 3

Crown

Crown 7

Door Colour: Nimbus
Decorative Glass: Classic

Door Colour: Clotted Cream
Decorative Glass: Dorchester Green

Door Colour: French Blue
Decorative Glass: Elegance

rown 1 Glazing Option