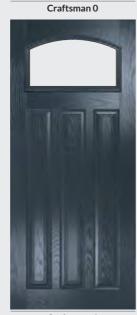

# Craftsman

Please note hardware, glass and colour combinations/ placements shown are for illustration purposes, final manufactured door may vary.

TRADITIONAL DOORS

Reminiscent of the door styles of the 1930's, the Craftsman is available as a solid door option as well as a glazed version.