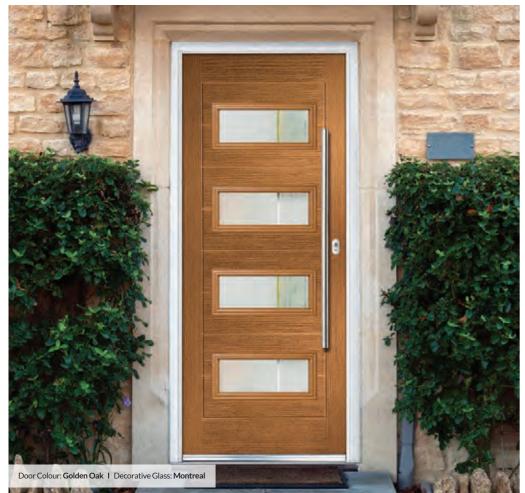

# Medinah

Please note hardware, glass and colour combinations/ placements shown are for illustration purposes, final manufactured door may vary.

GRAINED SINGLE/DOUBLE DOORS

The elegant Medinah door style allows any view to be showcased using the full lite cassette system.