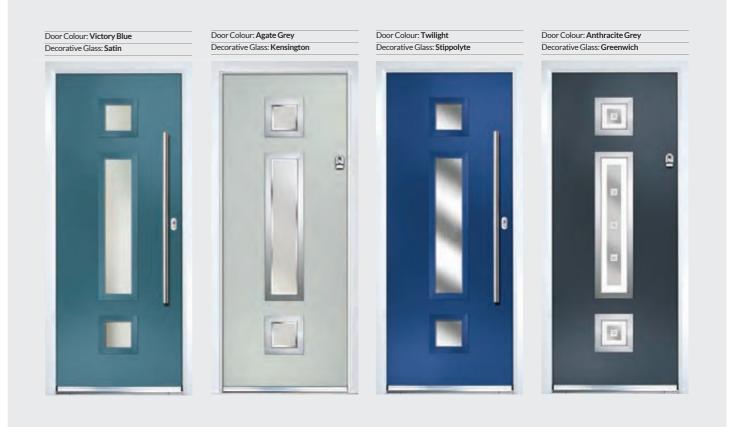

# Inox Barcelona

Please note hardware, glass and colour combinations/ placements shown are for illustration purposes, final manufactured door may vary.

LINKS INOX CONTEMPORARY DOORS

The Barcelona design 'oozes' class and sophistication also available in Barcelona with Curve option.

# Inox Nice

LINKS INOX CONTEMPORARY DOORS

The Inox Nice door offers a Mediterranean style with four decorative lites that allow the light to stream in without compromising on your privacy.

# Inox Lyon

Inox Lyon provides a stunning mix of two smaller lites delicately 'bookending' a LINKS INOX CONTEMPORARY DOORS larger central lite to optimise light penetration whilst maintaining style.

# Inox Munich

LINKS INOX CONTEMPORARY DOORS

With its large single centre lite drawing the eye, the Inox Munich achieves a bold yet graceful design.

# Inox Monaco

LINKS INOX CONTEMPORARY DOORS

With its large single centre lite drawing the eye, the Inox Munich achieves a bold yet graceful design.

Door Style: Inox Paris Door Colour: Agate Grey Decorative Glass: Satin

Door Style: Inox Paris Door Colour: Anthracite Grey Decorative Glass: Satin

Door Style: Inox Biarritz Door Colour: Very Berry Decorative Glass: Tacoma Door Style: Inox Biarritz Door Colour: Shadow Decorative Glass: Satin

# Inox Paris/Biarritz

LINKS INOX CONTEMPORARY DOORS

The Inox Paris door delivers flair and grace, and with the Biarritz option, you can make a real statement.