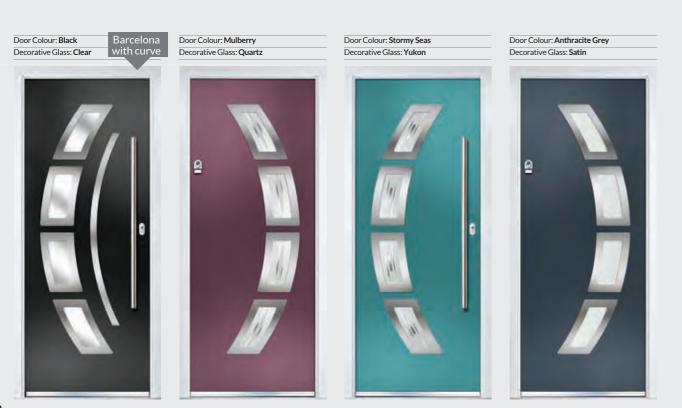

# Inox Barcelona

Please note hardware, glass and colour combinations/ placements shown are for illustration purposes, final manufactured door may vary.

LINKS INOX CONTEMPORARY DOORS

The Barcelona design 'oozes' class and sophistication also available in Barcelona with Curve option.