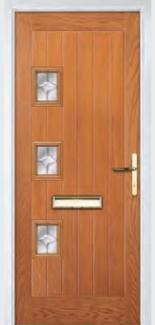

TRADITIONAL DOORS

Unlike other 'cottage' doors in the market, the Solitaire has a unique 'offset etched' detailing.

Solitaire 1-2

Door Colour: Irish Oak

Door Colour: Moonshine

Decorative Glass: Classic

Door Colour: Clotted Cream Decorative Glass: Symphony

Door Colour: Stormy Seas

Door Colour: Mushroom Decorative Glass: Elegance

27

Please note hardware, glass and colour combinations/ placements shown are for illustration purposes, final manufactured door may vary.