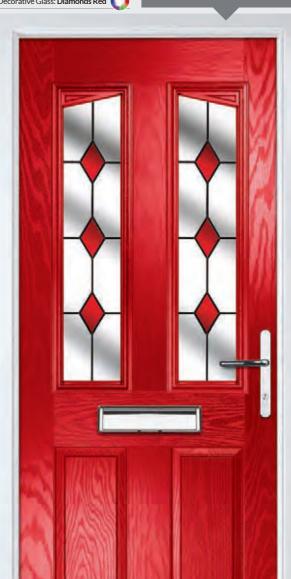

le as a special order. Here are the most requested colours as an example.















\* Not available on Links door range

### **Premium Colours**

Our range of 38 premium colours are created using state-of-the-art coating technologies as used in the Yacht industry. The paint has been prepared to the recommended glass level which range from a Semi-Matt, Satin or Semi-Gloss sheen dependent upon colour.





Agate Grey















Citrine





















10 11

Silver Grey

# Marquise

Please note hardware, glass and colour combinations/ placements shown are for illustration purposes, final manufactured door may vary.

TRADITIONAL DOORS



Our most popular composite door option which is now available in a choice of three glazing styles.



Marquise 2



Marquise 2-2















# Craftsman

Please note hardware, glass and colour combinations/ placements shown are for illustration purposes, final manufactured door may vary.

TRADITIONAL DOORS



Reminiscent of the door styles of the 1930's, the Craftsman is available as a solid door option as well as a glazed version.





Craftsman 1



Door Colour: Golden Oak | Decorative Glass: New Orleans





Door Colour: Mushroom Decorative Glass: Reflections













Door Colour: Wedgewood Decorative Glass: Havana

Door Colour: Victory Blue Decorative Glass: Prairie





### Crown

Please note hardware, glass and colour combinations/ placements shown are for illustration purposes, final manufactured door may vary.

TRADITIONAL DOORS





A traditional favourite with just a hint of modern, the Crown is also available i