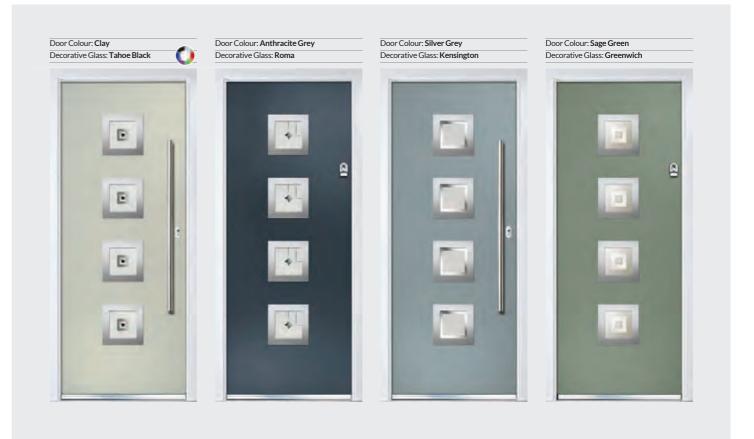

Princess

Princess Grid

Door Colour: Citrine
Decorative Glass: Symphony

Door Colour: Clay
Decorative Glass: GridLite Etch

hown with Princess Grid Glazing Option

Door Colour: Moonshine
Decorative Glass: Reflections

# Decorative Glass Availability

| Traditional<br>Doors | Marquise | Craftsman | Crown 1 | Crown 3 | Radiant 4 | Radiant 2 | Trillion | Trillion Grid | Princess | Princess Grid | Gleneagles | Solitaire 1-2 | Solitaire 6 | Solitaire DT3 | Solitaire 1 | Solitaire 3, 7 | Solitaire 5 | Solitaire 4, T3, 10 | Solitaire 9 | Solitaire 2 | Merion |
|----------------------|----------|-----------|---------|---------|-----------|-----------|----------|---------------|----------|---------------|------------|---------------|-------------|---------------|-------------|----------------|-------------|---------------------|-------------|-------------|--------|
| Aurora               |          |           |         |         | П         |           |          |               |          |               | П          | п             |             |               | П           |                |             |                     | П           |             |        |
| Beaumont             | П        | п         |         |         |           |           |          |               |          |               | T.         |               |             |               |             | П              | п           |                     |             |             |        |
| Bullseye             |          |           |         |         |           |           |          |               |          |               |            |               | П           | М             | М           |                |             |                     |             |             |        |
| Cascata              |          |           | П       |         |           |           |          |               |          |               | П          | П             |             |               |             |                |             | П                   |             |             |        |
| Chelsea              |          |           |         |         |           |           |          |               |          |               |            |               |             |               |             |                |             |                     |             |             |        |
| Classic              |          |           |         |         |           |           |          |               |          |               |            |               |             |               |             |                |             |                     |             |             |        |
| Colour Traditional   |          |           |         |         |           |           |          |               |          |               |            |               |             |               |             |                |             |                     |             |             |        |
| Colour Rose          |          |           |         |         |           |           |          |               |          |               |            |               |             |               | П           |                |             |                     |             |             |        |
| Crystal Flowers      |          |           |         |         |           |           |          |               |          |               |            |               |             |               |             |                |             |                     |             |             |        |
| Diamonds             |          |           |         |         |           |           |          |               |          |               |            |               |             |               |             |                |             |                     |             |             |        |
| Diamond Cut          |          |           |         |         |           |           |          |               |          |               |            |               |             |               |             |                |             |                     |             |             |        |
| Dorchester           |          |           |         |         |           |           |          |               |          |               |            |               |             |               |             |                |             |                     |             |             |        |
| Elegance             |          |           |         |         |           |           |          |               |          |               |            |               |             |               |             |                |             |                     |             |             |        |
| Element              |          |           |         |         |           |           |          |               |          |               |            |               |             |               |             |                |             |                     |             |             |        |
| Etch Squares         |          |           |         |         |           |           |          |               |          |               |            |               |             |               |             |                |             |                     |             |             |        |
| Finesse              |          |           |         |         |           |           |          |               |          |               |            |               |             |               |             |                |             |                     |             |             |        |
| Flair                |          |           |         |         |           |           |          |               |          |               |            |               |             |               |             |                |             |                     |             |             |        |
| French               |          |           |         |         |           |           |          |               |          |               |            |               |             |               |             |                |             |                     |             |             |        |
| Greenwich            |          |           |         |         |           |           |          |               |          |               |            |               |             |               |             |                |             |                     |             |             |        |
| GridLite Etch        |          |           |         |         |           |           |          |               |          |               |            |               |             |               |             |                |             |                     |             |             |        |
| Havana               |          |           |         |         |           |           |          |               |          |               |            |               |             |               |             |                |             |                     |             |             |        |
| Horizon              |          |           |         |         |           |           |          |               |          |               |            |               |             |               |             |                |             |                     |             |             |        |
| Kensington           |          |           |         |         |           |           |          |               |          |               |            |               |             |               |             |                |             |                     |             |             |        |
| Linear               |          |           |         |         |           |           |          |               |          |               |            |               |             |               |             |                |             |                     |             |             |        |
| Matrix               |          |           |         |         |           |           |          |               |          |               |            |               |             |               |             |                |             |                     |             |             |        |
| Mediterranean        |          |           |         |         |           |           |          |               |          |               |            |               |             |               |             |                |             |                     |             |             |        |
| Milan                |          |           |         |         |           |           |          |               |          |               |            |               |             |               |             |                |             |                     |             |             |        |
| Millennium           |          |           |         |         |           |           |          |               |          |               |            |               |             |               |             |                |             |                     |             |             |        |
| Modena               |          |           |         |         |           |           |          |               |          |               |            |               |             |               |             |                |             |                     |             |             |        |
| Montreal             |          |           |         |         |           |           |          |               |          |               |            |               |             |               |             |                |             |                     |             |             |        |
| Murano               |          |           |         |         |           |           |          |               |          |               |            |               |             |               |             |                |             |                     |             |             |        |
| New Orleans          |          |           |         |         |           |           |          |               |          |               |            |               |             |               |             |                |             |                     |             |             |        |
| Prairie              |          |           |         |         |           |           |          |               |          |               |            |               |             |               |             |                |             |                     |             |             |        |
| Reflections          |          |           |         |         |           |           |          |               |          |               |            |               |             |               |             |                |             |                     |             |             |        |
| Richmond             |          |           |         |         |           |           |          |               |          |               |            |               |             |               |             |                |             |                     |             |             |        |
| Roma                 |          |           |         |         |           |           |          |               |          |               |            |               |             |               |             |                |             |                     |             |             |        |
| Simplicity           |          |           |         |         |           |           |          |               |          |               |            |               |             |               |             |                |             |                     |             |             |        |
| Symphony             |          |           |         |         |           |           |          |               |          |               |            |               |             |               |             |                |             |                     |             |             |        |
| Tahoe                |          |           |         |         |           |           |          |               |          |               |            |               |             |               |             |                |             |                     |             |             |        |
| Trio Diamond         |          |           |         |         |           |           |          |               |          |               |            |               |             |               |             |                |             |                     |             |             |        |
| Zinc Star            |          |           |         |         |           |           |          |               |          |               |            |               |             |               |             |                |             |                     |             |             |        |