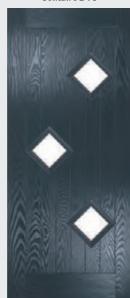

# Radiant

Please note hardware, glass and colour combinations/ placements shown are for illustration purposes, final manufactured door may vary.

TRADITIONAL DOORS

The traditional six-panel door can be enhanced with either two or four small glazing details.

Radiant 0

Radiant 2

Radiant 4

Door Colour: Bolero

-9H

Door Colour: Bahia Blue Decorative Glass: Milan