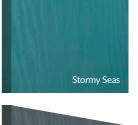

Door Colour: Stormy Seas

Door Colour: Mushroom Decorative Glass: Elegance

27

Please note hardware, glass and colour combinations/ placements shown are for illustration purposes, final manufactured door may vary.

Decorative Glass: Dorchester Amber

Door Style: Solitaire 4 Door Colour: Chartwell Green
Decorative Glass: Reflections

Door Style: Solitaire 9

Door Style: Solitaire 4 Door Colour: Stormy Seas Decorative Glass: Milan