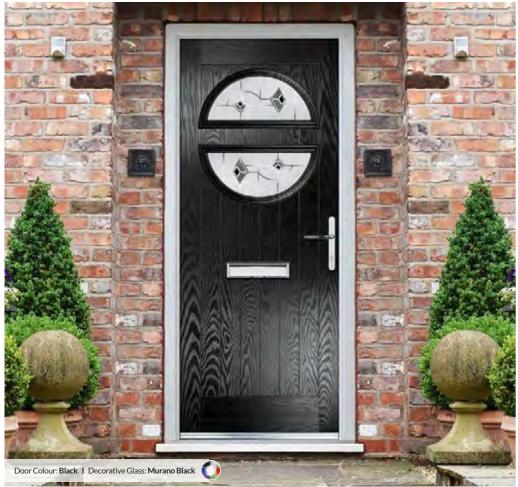

# Princess

Please note hardware, glass and colour combinations/ placements shown are for illustration purposes, final manufactured door may vary.

TRADITIONAL DOORS

With its large glazed area, the Princess lets light flood through. Also available with GridLite and our unique integral blind option.

Princess

Princess Grid

Door Colour: Citrine
Decorative Glass: Symphony

Door Colour: Clay
Decorative Glass: GridLite Etch

hown with Princess Grid Glazing Option

Door Colour: Moonshine
Decorative Glass: Reflections