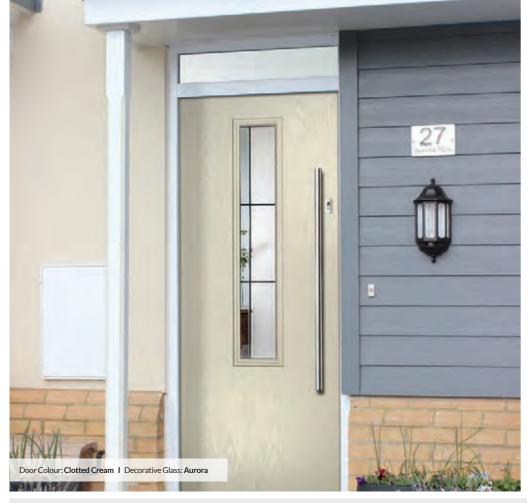

# Augusta

Please note hardware, glass and colour combinations/ placements shown are for illustration purposes, final manufactured door may vary.

GRAINED CONTEMPORARY DOORS

With its simple, slim glazed panel and parallel pull handle, the Augusta has a clean modern style.