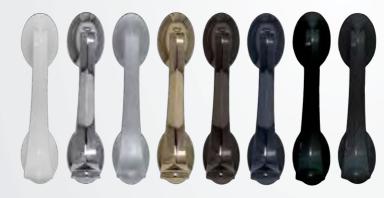

# CHOOSE YOUR hardware

Whether you've chosen a traditional or contemporary door, you'll find the hardware that gives you the perfect finishing touch. You have 9 great colour options to choose from, supplied complete with a full 10 year mechanical guarantee and surface finish warranty.

# What's your colour? With a full suite of hardware in a great range of colours you can design a

front door that will be the envy of your neighbours. Choose from black,

chrome, gold, stainless steel and rose gold (handles are also available in