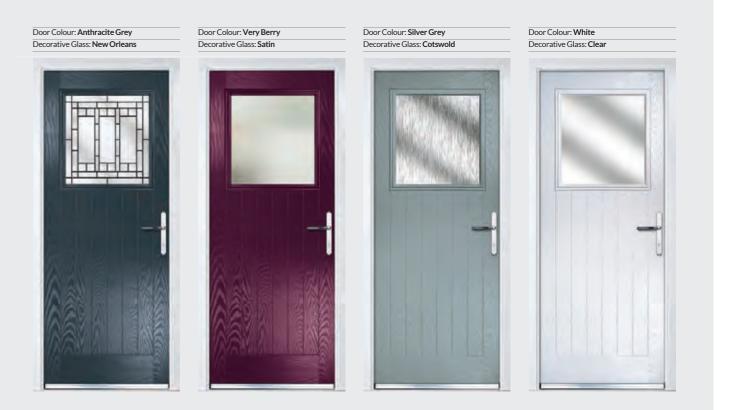

# Marquise

Please note hardware, glass and colour combinations/ placements shown are for illustration purposes, final manufactured door may vary.

TRADITIONAL DOORS

Our most popular composite door option which is now available in a choice of three glazing styles.

Marquise 2

Marquise 2-2