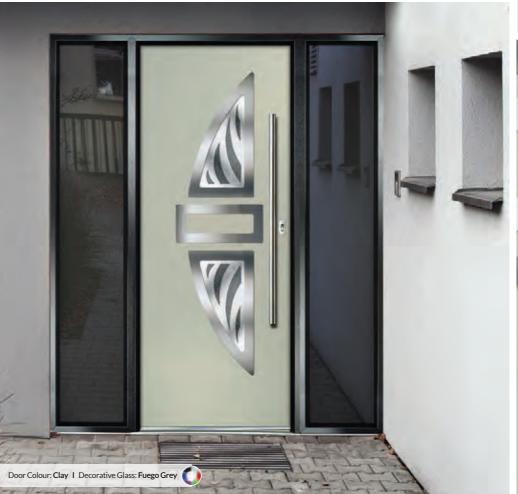

# Inox Lyon

Inox Lyon provides a stunning mix of two smaller lites delicately 'bookending' a LINKS INOX CONTEMPORARY DOORS larger central lite to optimise light penetration whilst maintaining style.