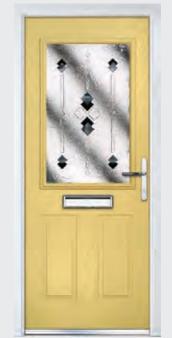

# Marquise

Please note hardware, glass and colour combinations/ placements shown are for illustration purposes, final manufactured door may vary.

TRADITIONAL DOORS

Our most popular composite door option which is now available in a choice of three glazing styles.

Marquise 2

Marquise 2-2