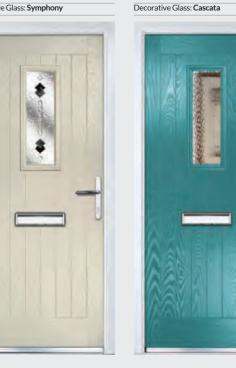

Princess

Princess Grid

Door Colour: Citrine
Decorative Glass: Symphony

Door Colour: Clay
Decorative Glass: GridLite Etch

hown with Princess Grid Glazing Option

Door Colour: Moonshine
Decorative Glass: Reflections

Crown 1

Crown 3

Crown

Crown 7

Door Colour: Nimbus
Decorative Glass: Classic

Door Colour: Clotted Cream
Decorative Glass: Dorchester Green

Door Colour: French Blue
Decorative Glass: Elegance

rown 1 Glazing Option