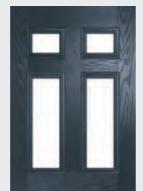

# Princess

Please note hardware, glass and colour combinations/ placements shown are for illustration purposes, final manufactured door may vary.

TRADITIONAL DOORS

With its large glazed area, the Princess lets light flood through. Also available with GridLite and our unique integral blind option.

Princess

Princess Grid

Door Colour: Citrine
Decorative Glass: Symphony

Door Colour: Clay
Decorative Glass: GridLite Etch

hown with Princess Grid Glazing Option

Door Colour: Moonshine
Decorative Glass: Reflections